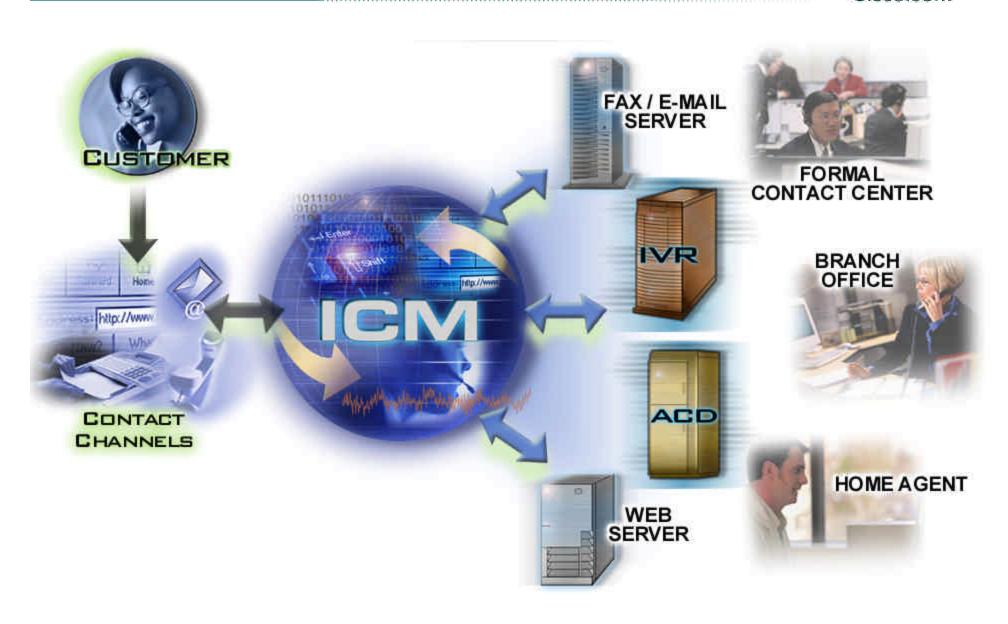

#### Cisco ICM & NAM

Provides multi-media customer contact routing, queuing & reporting for TDM & IP networks

### Cisco IP Contact Center (IPCC)

Combines software ACD functionality with IP telephony in a unified solution

#### Cisco CTI

Delivers business intelligence to the agent desktop and CRM applications

#### Cisco E-Mail Manager

Enables integrated e-mail response management

#### Cisco Collaboration Server

Delivers integrated Web collaboration & chat services

#### Cisco Internet Service Node

Web-based queuing platform for voice response services