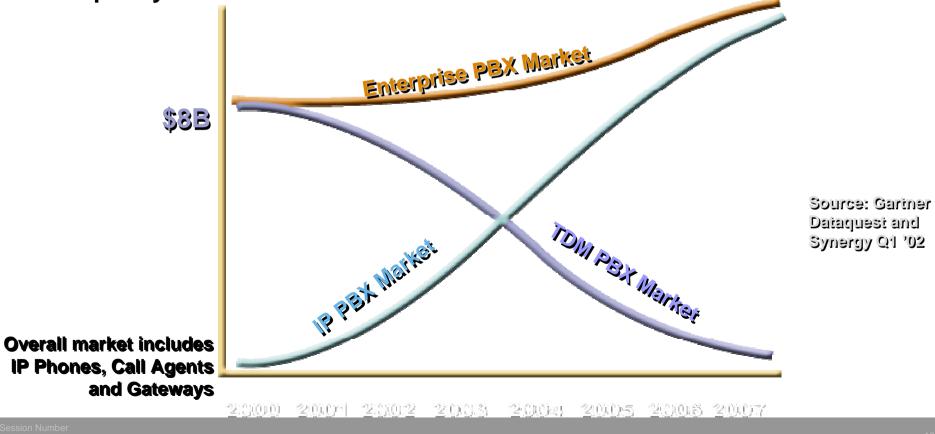

## Market Adoption: IP vs TDM PBX Market

•Its now a matter of *how fast*... not if IP Communications will happen

Opportunity = Accelerated transitions + growth in overall IP
Telephony market