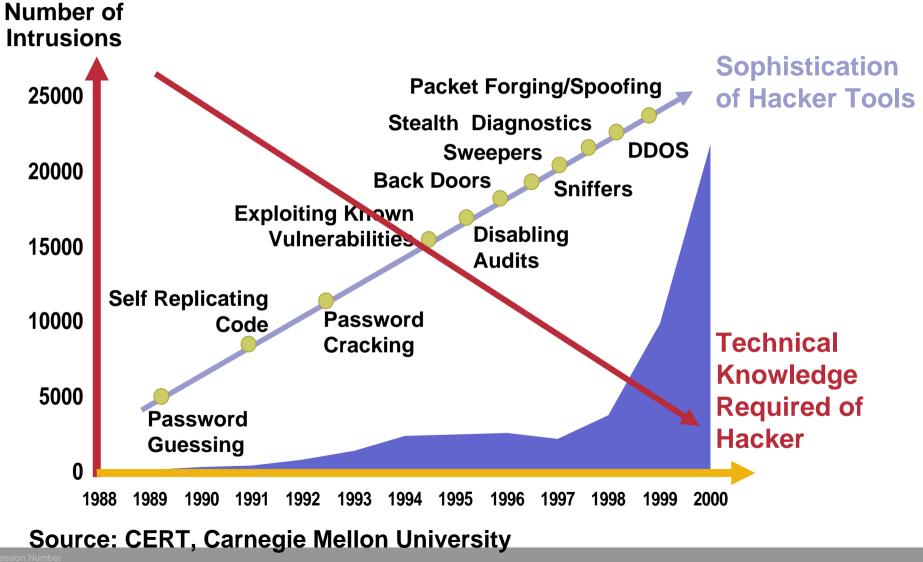

l IDE) NM-CE-BP-40G (40G internal IDE) NM-CE-BP-SCSI (no disk, external SCSI expansion)

- Advanced Transparent Caching / Filtering
  - Authentication, Dynamic Client Bypass, Overload Bypass, Slow Start, Flow Protection, Clean Shutdown, WCCP V2
  - SmartFilter, N2H2, Websense
  - Radius, LDAP, TACACS+ and Native NTLM Authentication
- Full support for key Streaming Technologies – MPEG, Windows Media, RealNetworks, QuickTime
- Fully compatible with WAE devices, CDM
- Supported on IOS Release 12.2(11)YT and 12.2(13)T
  - Cisco 2600, 3600, 3700 Series Routers
  - 256MB, upgradeable to 512MB
  - External compact flash
  - Internal and External 10/100 ports
  - External Storage: SA-6 and 1RU Reference Sell (HP)



# **Security – Self Defending Network**

## Advanced Security Threats and Trends



## Advanced Security All-in-One Branch Security

- IPSec VPN, Inline Stateful Firewall, IDS, and IP Routing
- Eases management burden, reduces cost of ownership





# **Design Architecture**

### Secure Branch Infrastructure IOS FW/IDS/Filtering/AAA/AV



# Branch Office: Voice



## Branch Office: Voice + Content



## Branch Office: Voice + Content + Security



### Branch Office: Full Service Branch



Session Number Presentation\_ID



# Summary

## **Cisco Access Routers Meet Requirements for "The Full Service Business"**





## **Thank You!**