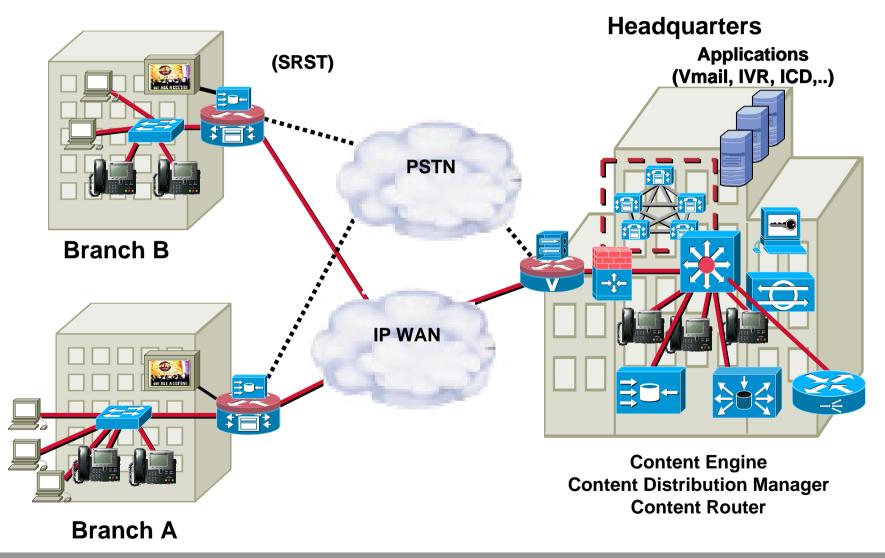

works, QuickTime
- Fully compatible with WAE devices, CDM
- Supported on IOS Release 12.2(11)YT and 12.2(13)T
  - Cisco 2600, 3600, 3700 Series Routers
  - 256MB, upgradeable to 512MB
  - External compact flash
  - Internal and External 10/100 ports
  - External Storage: SA-6 and 1RU Reference Sell (HP)



# **Security – Self Defending Network**

## Advanced Security Threats and Trends



## Advanced Security All-in-One Branch Security

- IPSec VPN, Inline Stateful Firewall, IDS, and IP Routing
- Eases management burden, reduces cost of ownership





# **Design Architecture**

### Secure Branch Infrastructure IOS FW/IDS/Filtering/AAA/AV



# Branch Office: Voice



## Branch Office: Voice + Content



## Branch Office: Voice + Content + Security



### Branch Office: Full Service Branch



Session Number Presentation\_ID



# Summary

## **Cisco Access Routers Meet Requirements for "The Full Service Business"**





## **Thank You!**