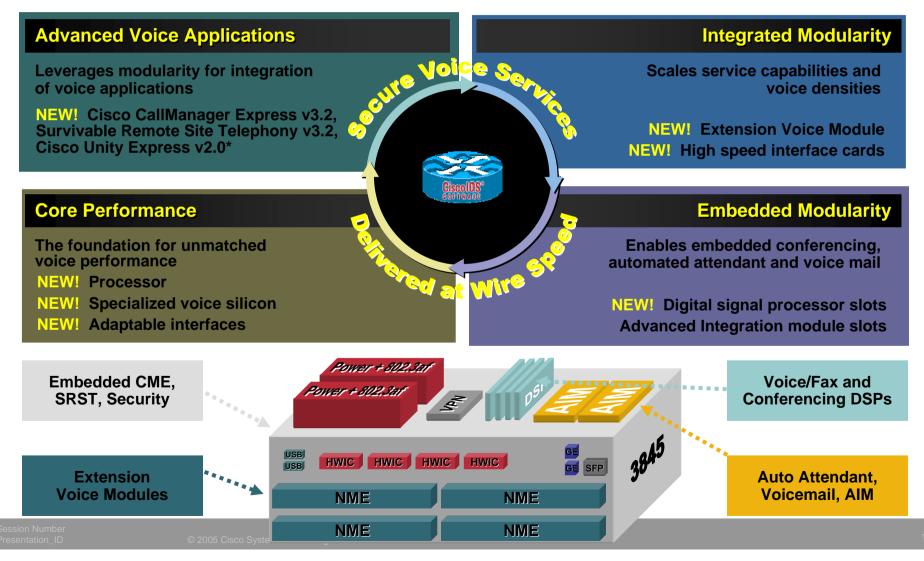

#### Hardware Innovation Raises Voice Leadership Cisco Voice Services Delivered At Wire-speed!

#### Affordable, Secure, Scalable Voice Solutions