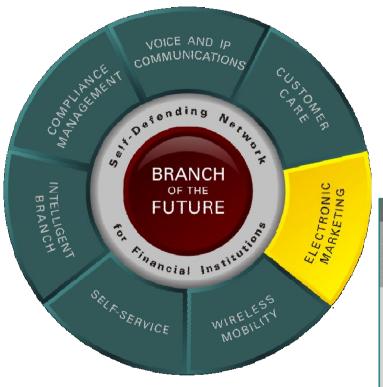

## **Business-Driven BRANCH OF THE FUTURE**

# **VOICE & IP COMMUNICATIONS**

## **CUSTOMER CARE**

## **ELECTRONIC MARKETING**

## WIRELESS MOBILITY

## **SELF-SERVICE**

## **INTELLIGENT BRANCH**

## **COMPLIANCE MANAGEMENT**

Enhanced operational risk management with built-in resiliency

## **SELF-DEFENDING NETWORK**