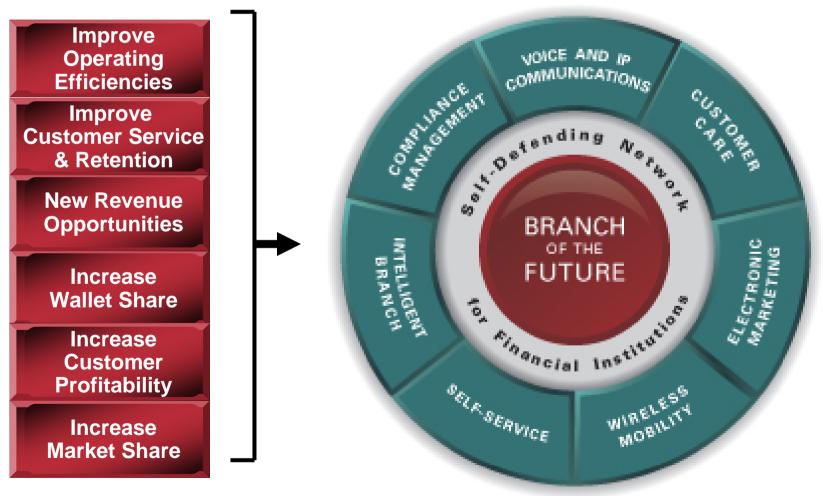

## **Business-Driven BRANCH OF THE FUTURE**

#### **BUSINESS ISSUES**

# **BOF SOLUTIONS RUN-DOWN**