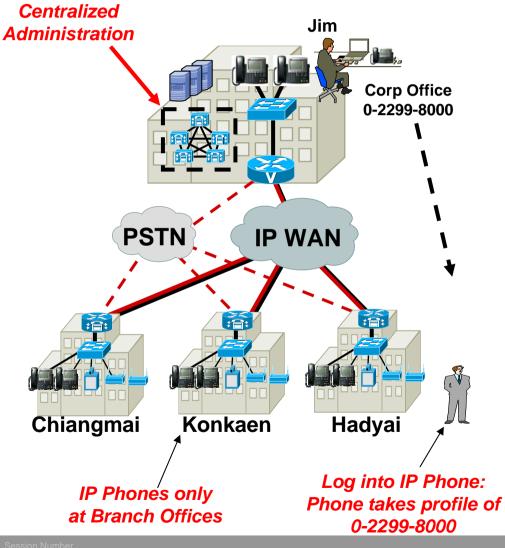

#### **IP Telephony Extension Mobility**

Users can move between sites and maintain same phone number