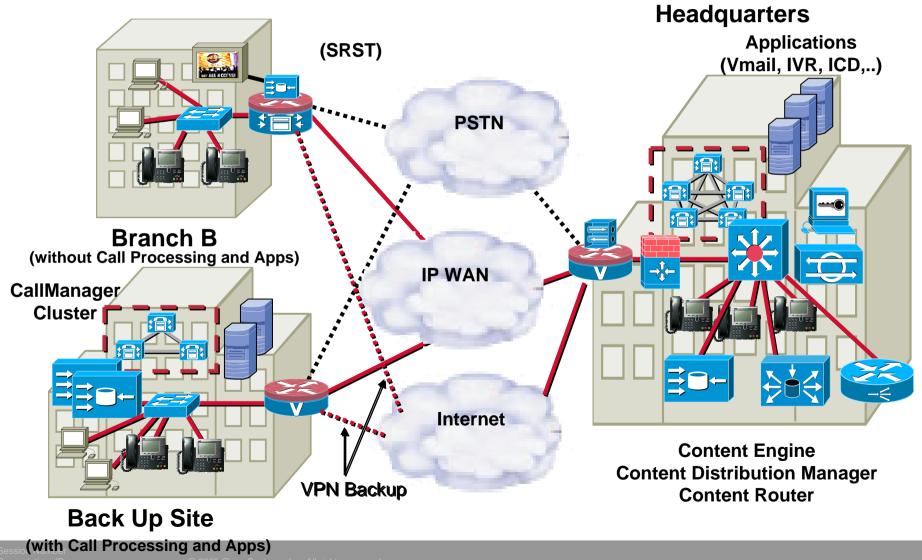

#### Survivable Remote Telephony

Sustained voice communications in the event of WAN outage

## Branch Office: Voice + Content

## Branch Office: Voice + Content + Security

### Branch Office: Full Service Branch

Session Number Presentation\_ID