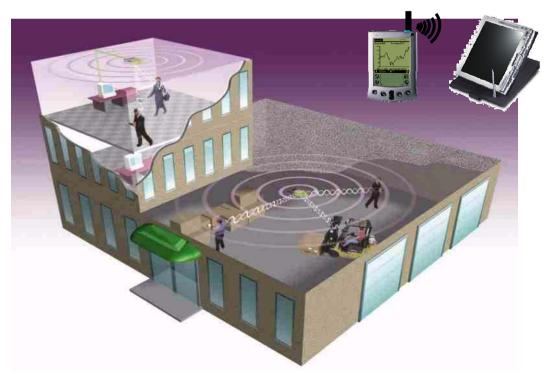

## WIRELESS MOBILITY

# Enhanced customer interactivity & service

#### **Wireless Mobility:**

- Customer flexibility: Wireless Concierge, Wireless IP Telephony Phone, Video Conferencing
- Worker flexibility: Wireless tablet(s), Wireless IP Telephony Phone, Video Conferencing
- Wireless cameras