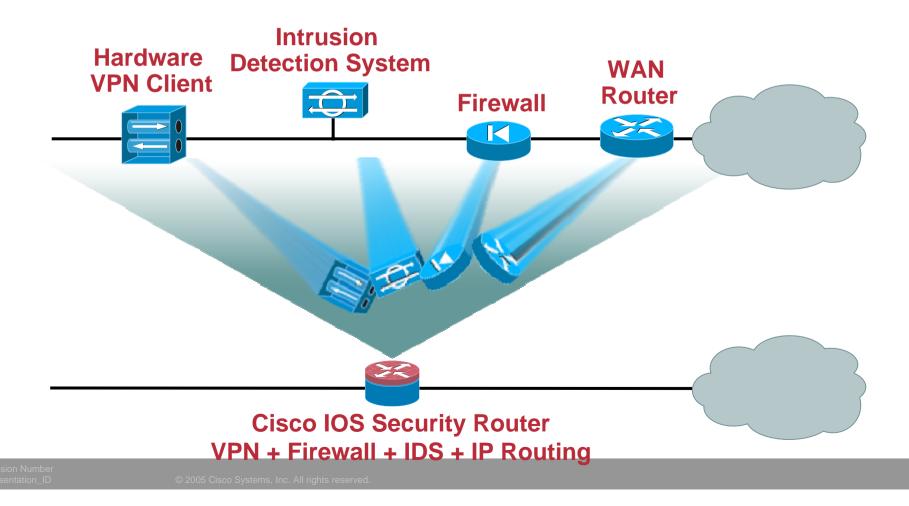

## Advanced Security All-in-One Branch Security

- IPSec VPN, Inline Stateful Firewall, IDS, and IP Routing
- Eases management burden, reduces cost of ownership

# **Design Architecture**

### Secure Branch Infrastructure IOS FW/IDS/Filtering/AAA/AV