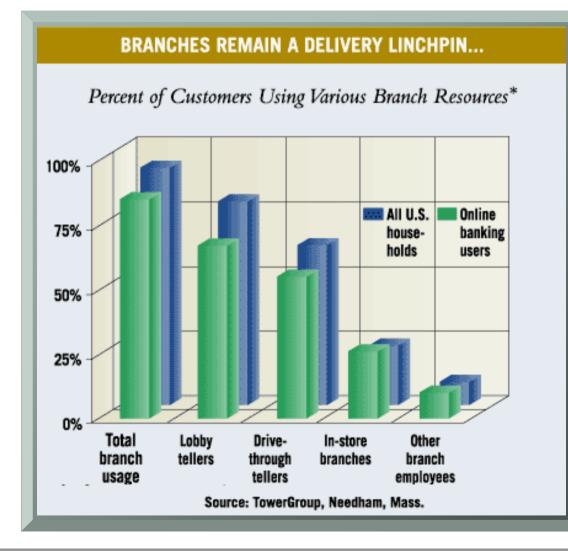

## THE BRANCH REMAINS IMPORTANT

Customers who claim "Internet Banking" as their primary channel are heavy users of branch resources