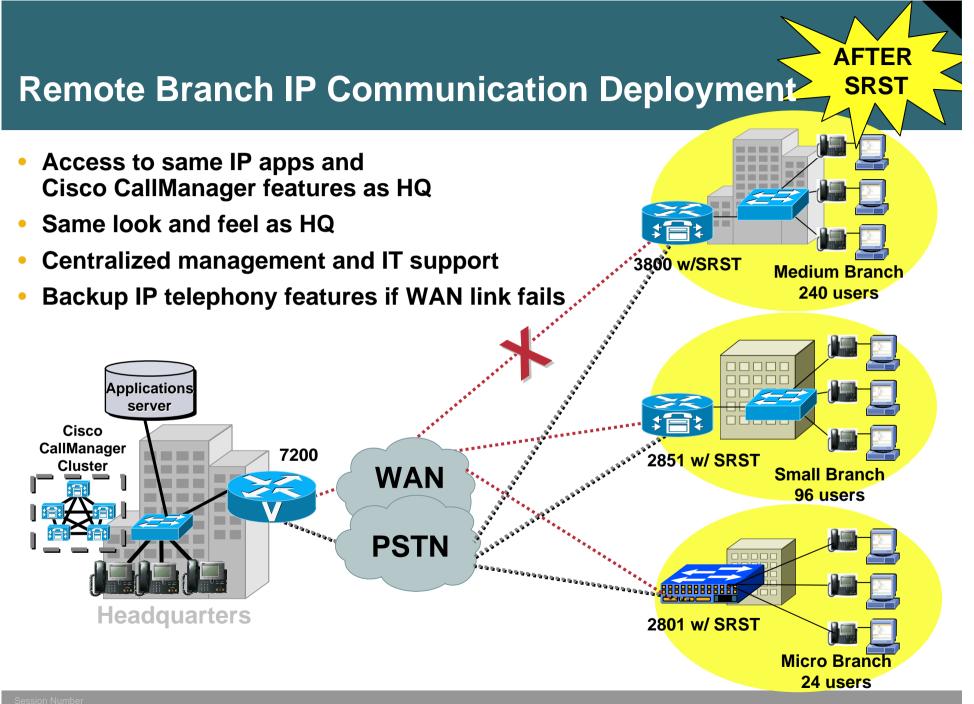

#### Survivable Remote Telephony

Sustained voice communications in the event of WAN outage