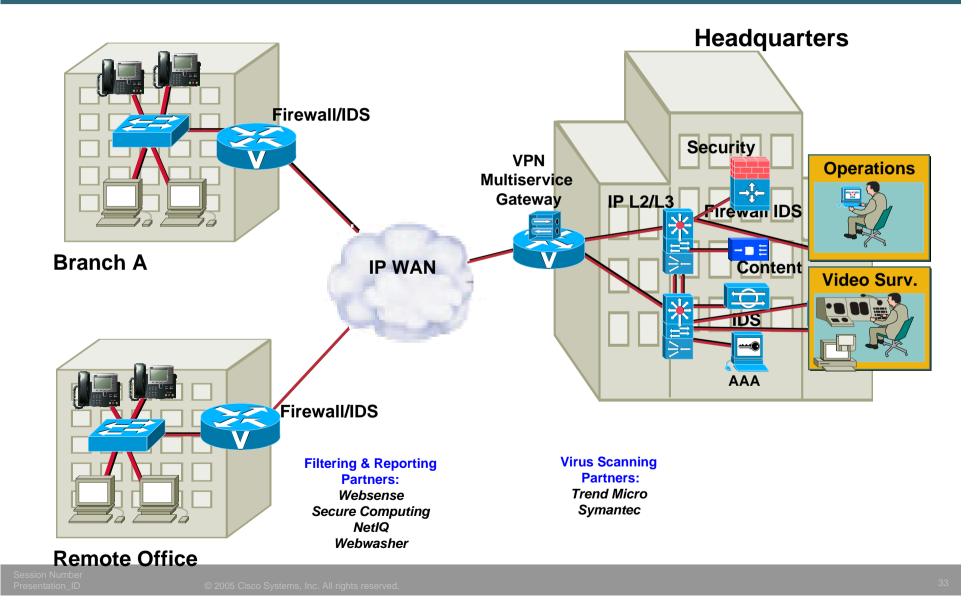

### Secure Branch Infrastructure IOS FW/IDS/Filtering/AAA/AV

## Branch Office: Voice + Content + Security