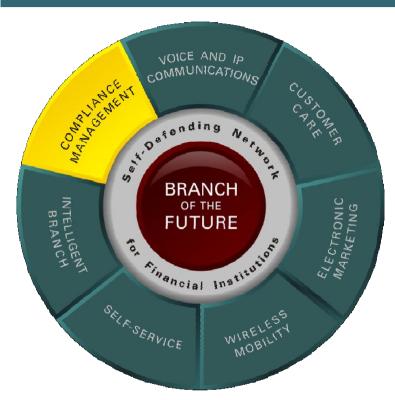

## **Business-Driven BRANCH OF THE FUTURE**

## **COMPLIANCE MANAGEMENT**

Enhanced operational risk management with built-in resiliency