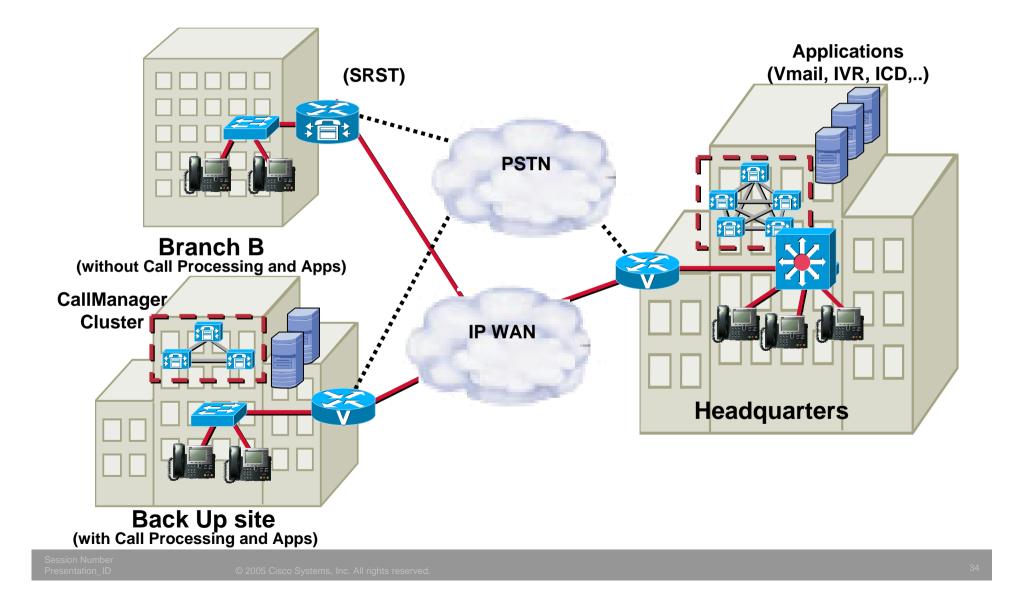

dius, LDAP, TACACS+ and Native NTLM Authentication
- Full support for key Streaming Technologies – MPEG, Windows Media, RealNetworks, QuickTime
- Fully compatible with WAE devices, CDM
- Supported on IOS Release 12.2(11)YT and 12.2(13)T
  - Cisco 2600, 3600, 3700 Series Routers
  - 256MB, upgradeable to 512MB
  - External compact flash
  - Internal and External 10/100 ports
  - External Storage: SA-6 and 1RU Reference Sell (HP)



# **Security – Self Defending Network**

## Advanced Security Threats and Trends



## Advanced Security All-in-One Branch Security

- IPSec VPN, Inline Stateful Firewall, IDS, and IP Routing
- Eases management burden, reduces cost of ownership





# **Design Architecture**

### Secure Branch Infrastructure IOS FW/IDS/Filtering/AAA/AV



# Branch Office: Voice



## Branch Office: Voice + Content



## Branch Office: Voice + Content + Security



### Branch Office: Full Service Branch



Session Number Presentation\_ID



# Summary

## **Cisco Access Routers Meet Requirements for "The Full Service Business"**





## **Thank You!**