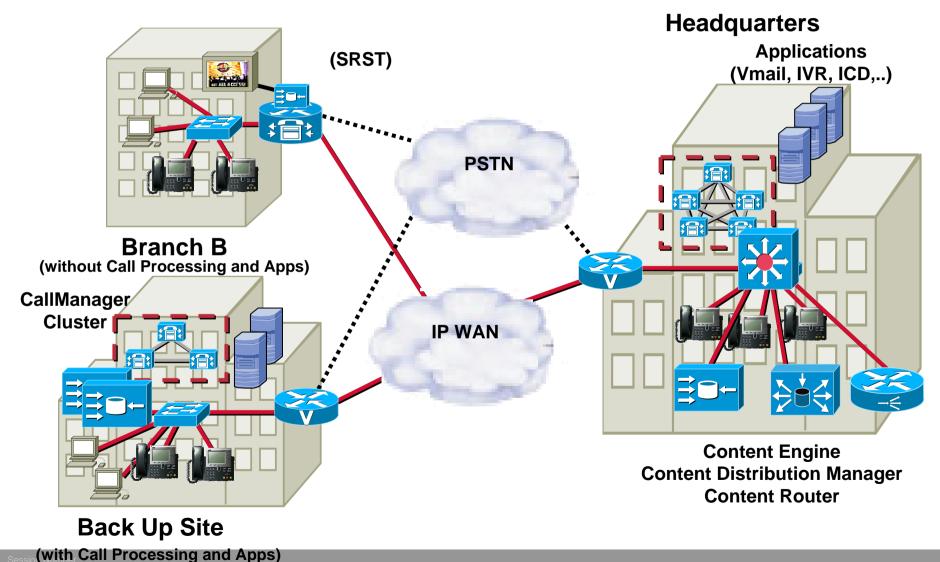

uthentication
- Full support for key Streaming Technologies – MPEG, Windows Media, RealNetworks, QuickTime
- Fully compatible with WAE devices, CDM
- Supported on IOS Release 12.2(11)YT and 12.2(13)T
  - Cisco 2600, 3600, 3700 Series Routers
  - 256MB, upgradeable to 512MB
  - External compact flash
  - Internal and External 10/100 ports
  - External Storage: SA-6 and 1RU Reference Sell (HP)



# **Security – Self Defending Network**

## Advanced Security Threats and Trends



## Advanced Security All-in-One Branch Security

- IPSec VPN, Inline Stateful Firewall, IDS, and IP Routing
- Eases management burden, reduces cost of ownership





# **Design Architecture**

### Secure Branch Infrastructure IOS FW/IDS/Filtering/AAA/AV



# Branch Office: Voice



## Branch Office: Voice + Content



## Branch Office: Voice + Content + Security



### Branch Office: Full Service Branch



Session Number Presentation\_ID



# Summary

## **Cisco Access Routers Meet Requirements for "The Full Service Business"**





## **Thank You!**