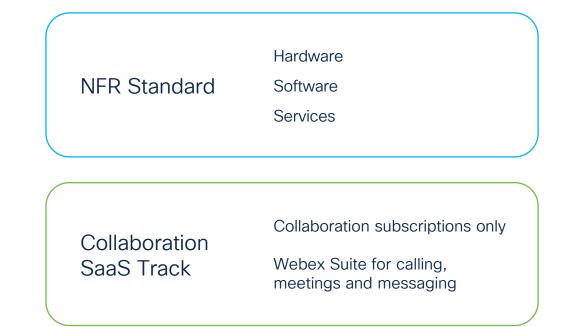

#### Collaboration partner experience

| NFR Standard - Collaboration devices (nardware) |                                                                                                         |                                                                                               |  |  |  |  |  |
|-------------------------------------------------|---------------------------------------------------------------------------------------------------------|-----------------------------------------------------------------------------------------------|--|--|--|--|--|
| Video Devices, UC Endpoints, Servers, etc.      |                                                                                                         |                                                                                               |  |  |  |  |  |
| Level                                           | Requirements                                                                                            | Purchasing limits*                                                                            |  |  |  |  |  |
| Standard                                        | Select, Premier or Gold                                                                                 | Gold- \$1-3M<br>Distributors- \$3M<br>Premier- \$500K<br>Select- \$300K<br>Registered- \$100K |  |  |  |  |  |
| Enhanced Select<br>Enhanced Premier XL<br>Gold  | Bookings:<br>Gold-<br>\$100M+ YoY Growth<br>Premier-<br>\$1M+YoY Growth<br>Select-<br>\$1M + YoY Growth | Gold- \$7M<br>Premier- \$1M<br>Select \$600K                                                  |  |  |  |  |  |

NED Standard - Collaboration dovicos (bardwaro)

\*Purchasing Limits may vary by role. Please see <u>NFR Overview</u> for details.

NFR - Collaboration SaaS Track (software)

| Cisco Flex Plan<br>Calling, Meetings, Teams, Customer Experience |                                       |                   |  |  |  |  |  |
|------------------------------------------------------------------|---------------------------------------|-------------------|--|--|--|--|--|
| Level                                                            | Requirements                          | Purchasing limits |  |  |  |  |  |
| Level 1                                                          | Collaboration SaaS<br>Specialization  | \$125K TCV        |  |  |  |  |  |
| Level 2                                                          | CSS + \$1M<br>Collaboration bookings  | \$300K TCV        |  |  |  |  |  |
| Level 3                                                          | CSS + \$4M<br>Collaboration bookings  | \$750K TCV        |  |  |  |  |  |
| Level 4                                                          | CSS + \$10M<br>Collaboration bookings | \$2M TCV          |  |  |  |  |  |

NFR Collaboration SaaS Track is standalone and cannot be ordered with NFR Standard.