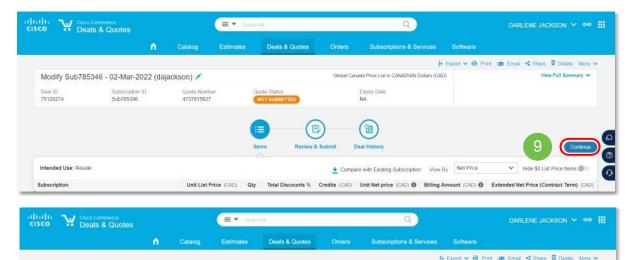

#### Example: Webex Suite EA for 250 users

Finalize the change/replace the order

23. Scroll up and click Submit Quote for Approval.

| Replace Sub It                                                         | 08668 - 13-Apr-20            | 121 /                                                                                              |                                                          |                       | Global Price List El | /EA Availability (USD) | Yno Pay | Pepper Potts v e          |
|------------------------------------------------------------------------|------------------------------|----------------------------------------------------------------------------------------------------|----------------------------------------------------------|-----------------------|----------------------|------------------------|---------|---------------------------|
| Dual ID                                                                | Subscription ID              | Ouoto Number                                                                                       | Quote Status<br>Not Submitted Incentive(s)               | Expiry Data<br>NA     |                      |                        |         |                           |
| 8675309                                                                | Sub1234                      | 5551212<br>5                                                                                       | Status                                                   | AUX.                  |                      |                        |         |                           |
| <ul> <li>The Start Date you (</li> <li>This quoto requires)</li> </ul> | entered may not be available | e when ordering. Standard Start Date restricti-<br>legal document. Click have to initiate the sign | ons will apply.<br>ature process and avoid further delay | s on your ordier.     |                      |                        |         |                           |
|                                                                        |                              | (                                                                                                  |                                                          |                       |                      |                        |         |                           |
|                                                                        |                              | 'n                                                                                                 | arra Austrication Revi                                   | ww.& Submit Approvals | Deal History         |                        | 23      | Submit Quote for Approvel |
| * END CUSTOM                                                           | ED                           |                                                                                                    |                                                          |                       |                      |                        |         |                           |
|                                                                        |                              | larvel Movies, Inc                                                                                 |                                                          |                       | 1                    | Add contact            |         |                           |
| · · · · ·                                                              |                              |                                                                                                    |                                                          |                       |                      | Abb contact            |         |                           |
|                                                                        | * 20                         | 120 Galaxy Drive, Los Angeles, CA 55555                                                            |                                                          |                       |                      |                        |         |                           |
| * PARTNER                                                              |                              |                                                                                                    |                                                          |                       |                      |                        |         |                           |
|                                                                        | Name J/                      | ARVIS                                                                                              |                                                          |                       | 1                    | Paul Bettany           |         |                           |
|                                                                        | 9                            |                                                                                                    |                                                          |                       | 22                   | pbettany@jarvis.       | com     |                           |
|                                                                        | 10                           | 10 Pine Street, Los Angeles, CA 55555                                                              |                                                          |                       | 5                    | 222- 555- 9988         |         |                           |
| Part                                                                   | tner Comments/               |                                                                                                    |                                                          |                       |                      |                        |         |                           |
| Requ                                                                   | est/Justification            |                                                                                                    |                                                          |                       |                      |                        | h       |                           |
|                                                                        |                              |                                                                                                    |                                                          |                       |                      |                        |         |                           |
|                                                                        |                              |                                                                                                    |                                                          |                       |                      |                        |         |                           |