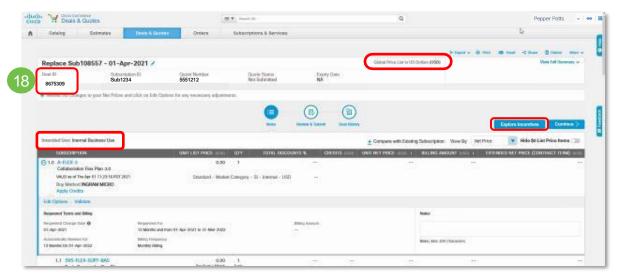

#### Example: Webex Suite EA for 250 users

Finalize the change/replace the order

18.Confirm the Deal ID has been created, then click Explore Incentives.

Note: Confirm the correct price list and correct intended use is being displayed (i.e. Global Price List US Availability, Internal Business Use). If incorrect, create a net new NFR deal and open a manual P2P transfer case with XaaS operations support (see slide 41).

#### Example: Webex Suite EA for 250 users

Finalize the change/replace the order

19. Turn on Not for Resale, then click Apply Incentives.

Note: If the NFR Collaboration SaaS incentive does not appear, it may be due to the following: