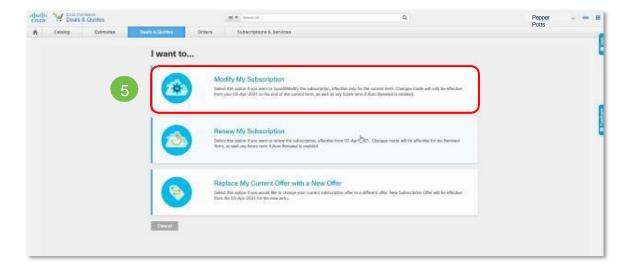

#### Choose action

- 4. Click the blue modify/renew subscription button.
- 5. Click here to assign partner contact.

#### Choose action

- 6. Select a name from the list and click select partner contact.
- Select not known from the select deal category dropdown menu.

Choose action

- Select replace my current offer with a new offer from the list of options.
- Choose the offer type that you would like to migrate to by selecting Collaboration Flex Plan 3.0 from the options listed.