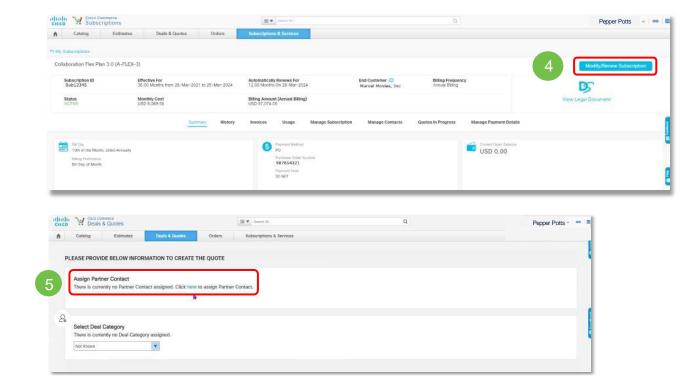

#### Choose action

- 4. Click the blue modify/renew subscription button.
- 5. Click here to assign partner contact.