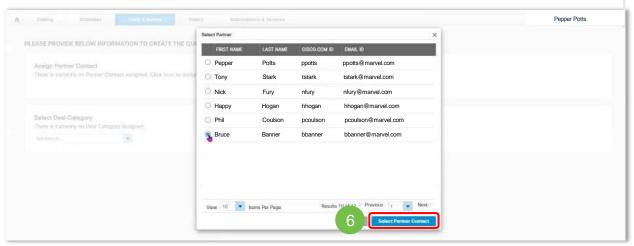

#### Choose action

- 6. Select a name from the list and click select partner contact.
- Select not known from the select deal category dropdown menu.

Choose action

- Select replace my current offer with a new offer from the list of options.
- Choose the offer type that you would like to migrate to by selecting Collaboration Flex Plan 3.0 from the options listed.