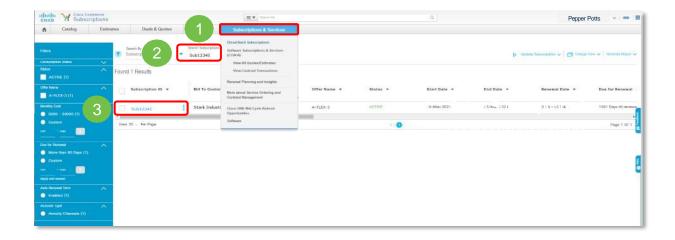

# Step-by-step instructions

Subscription change/replace order

To start your change/replace order, visit Cisco Commerce.

- Select subscriptions & services from the top navigation bar, then select cloud/SaaS subscriptions in the drop-down menu.
- 2. Enter the subscription ID in the search subscription field, press enter.
- In the search results, click the subscription ID hyperlink to go into the subscription.