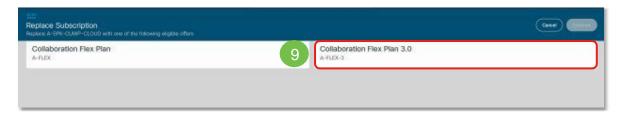

#### Choose action

- 6. Select a name from the list and click select partner contact.
- Select not known from the select deal category dropdown menu.

Choose action

- Select replace my current offer with a new offer from the list of options.
- Choose the offer type that you would like to migrate to by selecting Collaboration Flex Plan 3.0 from the options listed.