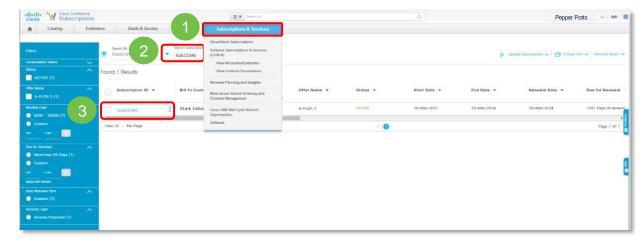

# Step-by-step instructions

Subscription change/replace order

To start your change/replace order, visit Cisco Commerce.

- Select subscriptions & services from the top navigation bar, then select cloud/SaaS subscriptions in the drop-down menu.
- 2. Enter the subscription ID in the search subscription field, press enter.
- In the search results, click the subscription ID hyperlink to go into the subscription.