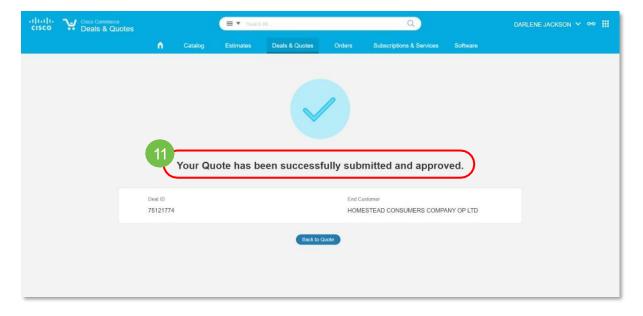

#### Example: Webex Suite EA for 250 users

Finalize the change/replace the order

24. Confirm the Quote has been successfully submitted.