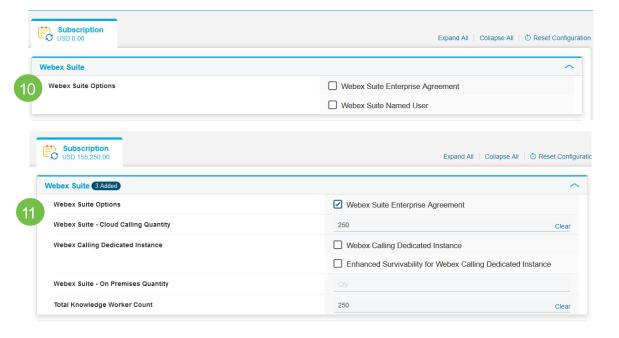

#### Example: Webex Suite EA for 250 users

Building your configuration

- Under Webex Suite select a Webex Suite option and complete your configuration accordingly.
- Under Webex Suite options, select Webex Suite Enterprise Agreement
  - Under Webex Suite Cloud calling quantity, enter quantity
  - Under Webex Suite On Premises Quantity, enter quantity
  - Under total knowledge worker count, confirm quantity