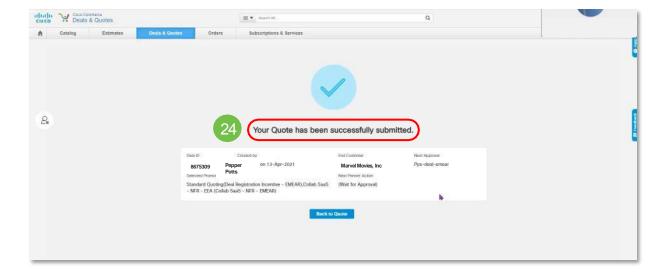

#### Example: Webex Suite EA for 250 users

Finalize the change/replace the order

24. Confirm the Quote has been successfully submitted.