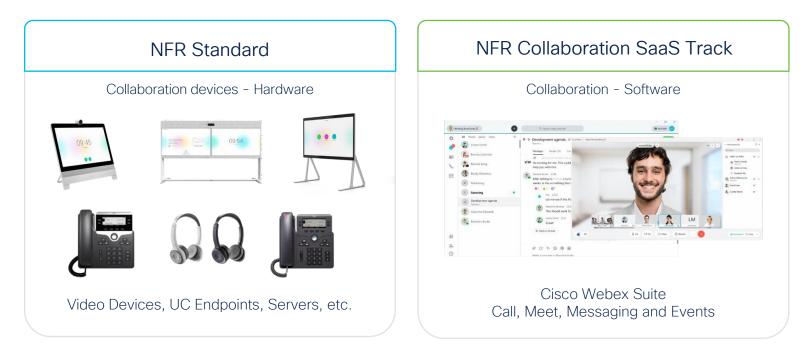

#### Collaboration partner experience

| NFR Standard - Collaboration devices (nardware) |                                                                                                         |                                                                                               |  |  |  |  |  |
|-------------------------------------------------|---------------------------------------------------------------------------------------------------------|-----------------------------------------------------------------------------------------------|--|--|--|--|--|
| Video Devices, UC Endpoints, Servers, etc.      |                                                                                                         |                                                                                               |  |  |  |  |  |
| Level                                           | Requirements                                                                                            | Purchasing limits*                                                                            |  |  |  |  |  |
| Standard                                        | Select, Premier or Gold                                                                                 | Gold- \$1-3M<br>Distributors- \$3M<br>Premier- \$500K<br>Select- \$300K<br>Registered- \$100K |  |  |  |  |  |
| Enhanced Select<br>Enhanced Premier XL<br>Gold  | Bookings:<br>Gold-<br>\$100M+ YoY Growth<br>Premier-<br>\$1M+YoY Growth<br>Select-<br>\$1M + YoY Growth | Gold- \$7M<br>Premier- \$1M<br>Select \$600K                                                  |  |  |  |  |  |

NED Standard - Collaboration dovicos (bardwaro)

\*Purchasing Limits may vary by role. Please see <u>NFR Overview</u> for details.

NFR - Collaboration SaaS Track (software)

| Cisco Flex Plan<br>Calling, Meetings, Teams, Customer Experience |                                       |                   |  |  |  |  |  |
|------------------------------------------------------------------|---------------------------------------|-------------------|--|--|--|--|--|
| Level                                                            | Requirements                          | Purchasing limits |  |  |  |  |  |
| Level 1                                                          | Collaboration SaaS<br>Specialization  | \$125K TCV        |  |  |  |  |  |
| Level 2                                                          | CSS + \$1M<br>Collaboration bookings  | \$300K TCV        |  |  |  |  |  |
| Level 3                                                          | CSS + \$4M<br>Collaboration bookings  | \$750K TCV        |  |  |  |  |  |
| Level 4                                                          | CSS + \$10M<br>Collaboration bookings | \$2M TCV          |  |  |  |  |  |

NFR Collaboration SaaS Track is standalone and cannot be ordered with NFR Standard.