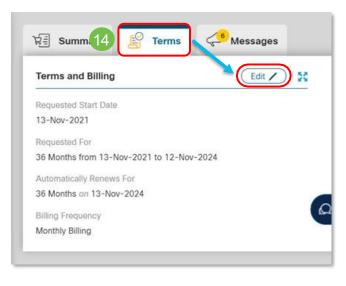

#### Building your configuration

14. Select the terms tab, then click the edit button

Example: Webex Suite EA for 250 users

Building your configuration

- 15. Under new terms and billing section, enter 12 for the effective number of months.
- Note: The new term cannot be set to 12 months if the previous CUWP term is >12 months. In this case, create a net new NFR deal and open a manual P2P transfer case with XaaS Operations Support (see slide 39).