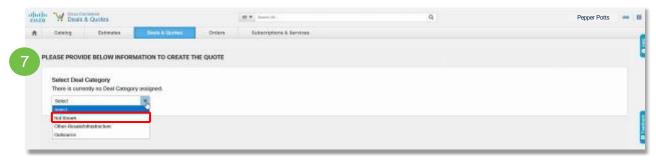

#### Choose action

- 6. Select a name from the list and click select partner contact.
- Select not known from the select deal category dropdown menu.

Choose action

- Select replace my current offer with a new offer from the list of options.
- Choose the offer type that you would like to migrate to by selecting Collaboration Flex Plan 3.0 from the options listed.