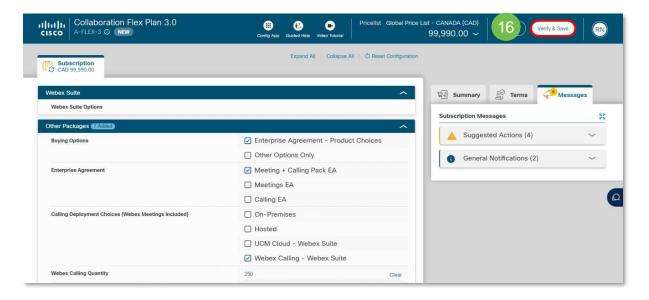

#### Example: Webex Suite EA for 250 users

Building your configuration

- Under Webex Suite select a Webex Suite option and complete your configuration accordingly.
- Under Webex Suite options, select Webex Suite Enterprise Agreement
  - Under Webex Suite Cloud calling quantity, enter quantity
  - Under Webex Suite On Premises Quantity, enter quantity
  - Under total knowledge worker count, confirm quantity

#### Building your configuration

- 12. Under audio options and add-ons, select meeting audio options
  - Under included meetings audio options, select meetings toll dial-in + VolP
  - Under add-on meetings audio options: fixed rate plans, select no fixed rate audio plan

#### Building your configuration

 Under add-on meetings audio options: usage based plans, select no usage based audio plan

| 13 |    |
|----|----|
|    | Ac |
|    |    |

Add-on Meetings Audio Options: Usage Based Plans