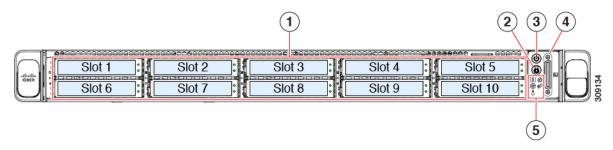

## **Front Panel Layout**

This section details the front panel layout, LEDs and ports.

Figure 1: Front View of the Cisco Expressway

Table 1: Front panel LEDs and components

| 1 | SED drives (Slot 1 and Slot 2 occupied only)                                                                 |                                                                                                                                                                                                                                                                             |  |
|---|--------------------------------------------------------------------------------------------------------------|-----------------------------------------------------------------------------------------------------------------------------------------------------------------------------------------------------------------------------------------------------------------------------|--|
| 2 | Unit identification button/LED                                                                               |                                                                                                                                                                                                                                                                             |  |
| 3 | Power button/power status LED                                                                                |                                                                                                                                                                                                                                                                             |  |
| 4 | KVM connector (used with KVM cable that provides one DB-15 VGA, one DB-9 serial, and two USB 2.0 connectors) |                                                                                                                                                                                                                                                                             |  |
| 5 | • Fan • Syst • Pow • Net                                                                                     | System LED cluster:  • Fan status LED  • System status LED  • Power supply status LED  • Network link activity LED  • Temperature status LED  Note  For more information on the description of the LED status, see Cisco UCS C220 M6 Server Installation and Service Guide. |  |