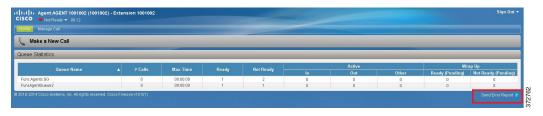

## **Procedure**

To send desktop logs to the administrator, click **Send Error Report**.

The Send Error Report link always appears below the last gadget on your desktop.

The Send Error Report link disappears and the following message appears:

Logs successfully sent.

The Send Error Report link reappears after the Finesse desktop submits the logs.

Note

If your browser freezes or crashes before you can click the Send Error Report link and you need to restart your browser, do not click the Send Error Report link right away. After a browser restart, the logs are no longer available. You must wait until the desktop starts to exhibit the problem again and then click the link.