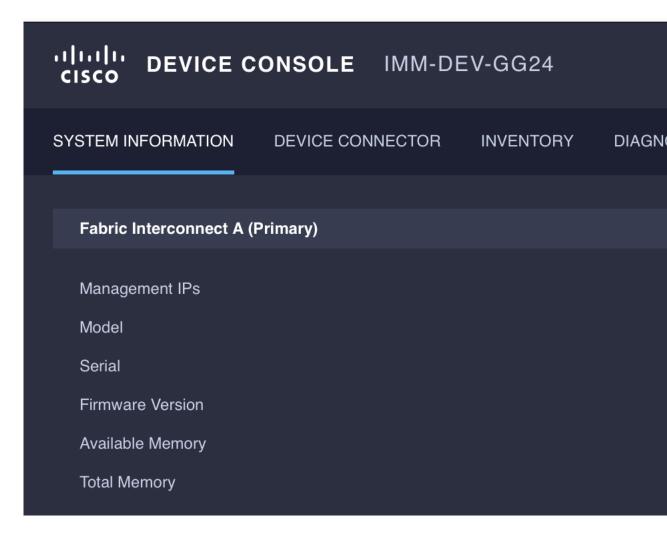

## **System Information**

The **System Information** tab provides details for the Fabric Interconnects, which includes a summary of the fabric interconnects properties, memory size, and firmware versions.

| Details          | Description                                                               |
|------------------|---------------------------------------------------------------------------|
| Management IP    | Displays the Cisco UCS management IP address.                             |
| Model            | Displays the Cisco UCS Fabric Interconnect series model.                  |
| Serial           | Displays the host ID/serial number of the server.                         |
| Firmware Version | Displays the current firmware version running on the Fabric Interconnect. |
| Available Memory | Displays the available memory.                                            |
| Total Memory     | Displays the total allocated memory.                                      |