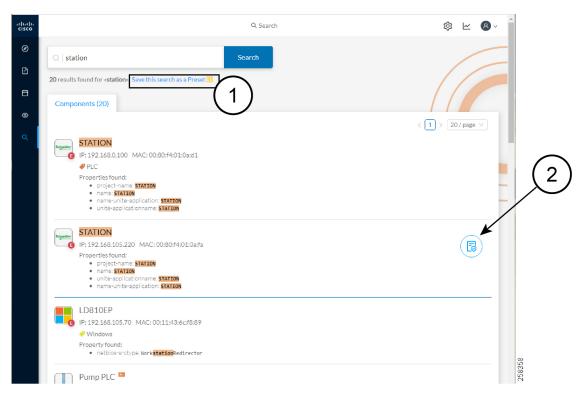

Results out of a Station research:

In the example above, 20 components have been found with the mention "station" in their name, property values and tags.

It is possible to create a preset out of your research results (1). Presets created out of results will automatically update as new data are detected on the network.

If you mouse over a component, the button that gives access to its technical sheet (2) appears. This view will give you access to advanced data about the component.