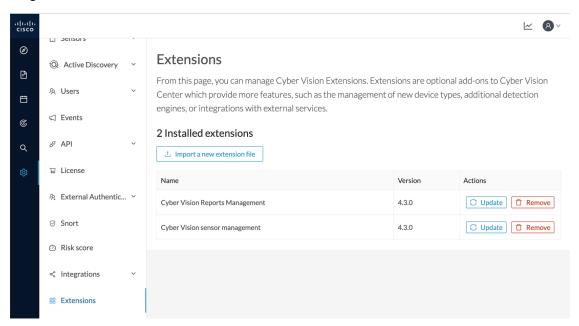

## **Extensions**

From this page, you can manage Cisco Cyber Vision extensions. Extensions are optional add-ons to the Center which provide more features, such as the management of new device types, additional detection engines, or integrations with external services.

Currently, there are two extensions available:

• Sensor management extension

For more information about this extension and how to use it, refer to the corresponding Cisco Cyber Vision Sensor Installation Guide available on cisco.com.

• Reports management extension

For more information about this extension and how to use it, refer to the Cisco Cyber Vision GUI User Guide available on cisco.com.

To install an extension, retrieve the extension file on cisco.com and import it with the **Import a new extension file** button.