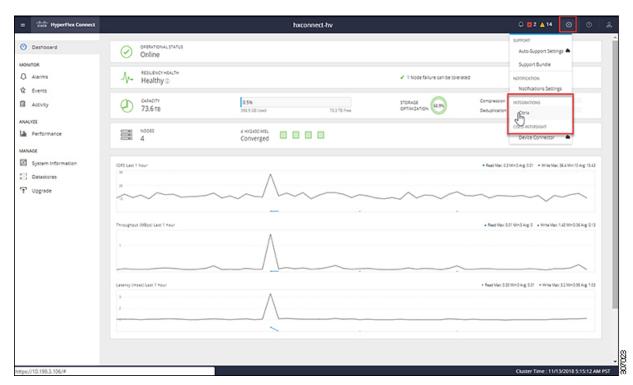

- Step 1 Navigate to https://<hyperflex\_cluster\_mgmt\_ip> using a supported web browser.
- Step 2 Log into HyperFlex Connect using an SSO account and password with administrative privileges (for example, hxadmin@domain.local).
- **Step 3** In the upper right corner of HyperFlex Connect, click the **Settings** menu icon (represented by a Gear icon).

Figure 1: HyperFlex Connect Settings Menu

**Step 4** Under **Integrations**, click **Citrix**. The Citrix Workspace Appliance page appears.

Figure 2: Selecting Integrations > Citrix

Figure 3: Citrix Workspace Appliance Page