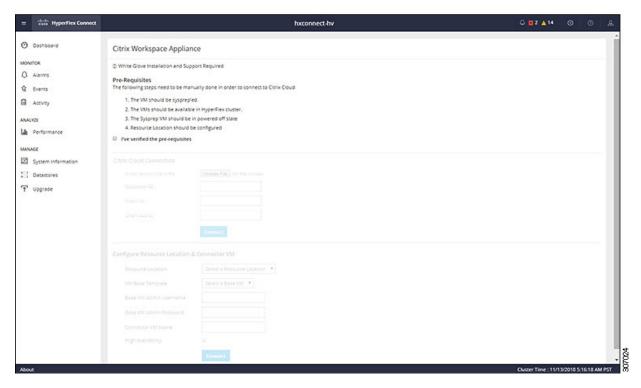

Figure 1: HyperFlex Connect Settings Menu

**Step 4** Under **Integrations**, click **Citrix**. The Citrix Workspace Appliance page appears.

Figure 2: Selecting Integrations > Citrix

Figure 3: Citrix Workspace Appliance Page

**Step 5** Review the prerequisites that are outlined on the Citrix Workspace Appliance page and then click the check box. See Prerequisites for more details.

Accessing the Citrix Workspace Appliance Page in HyperFlex Connect