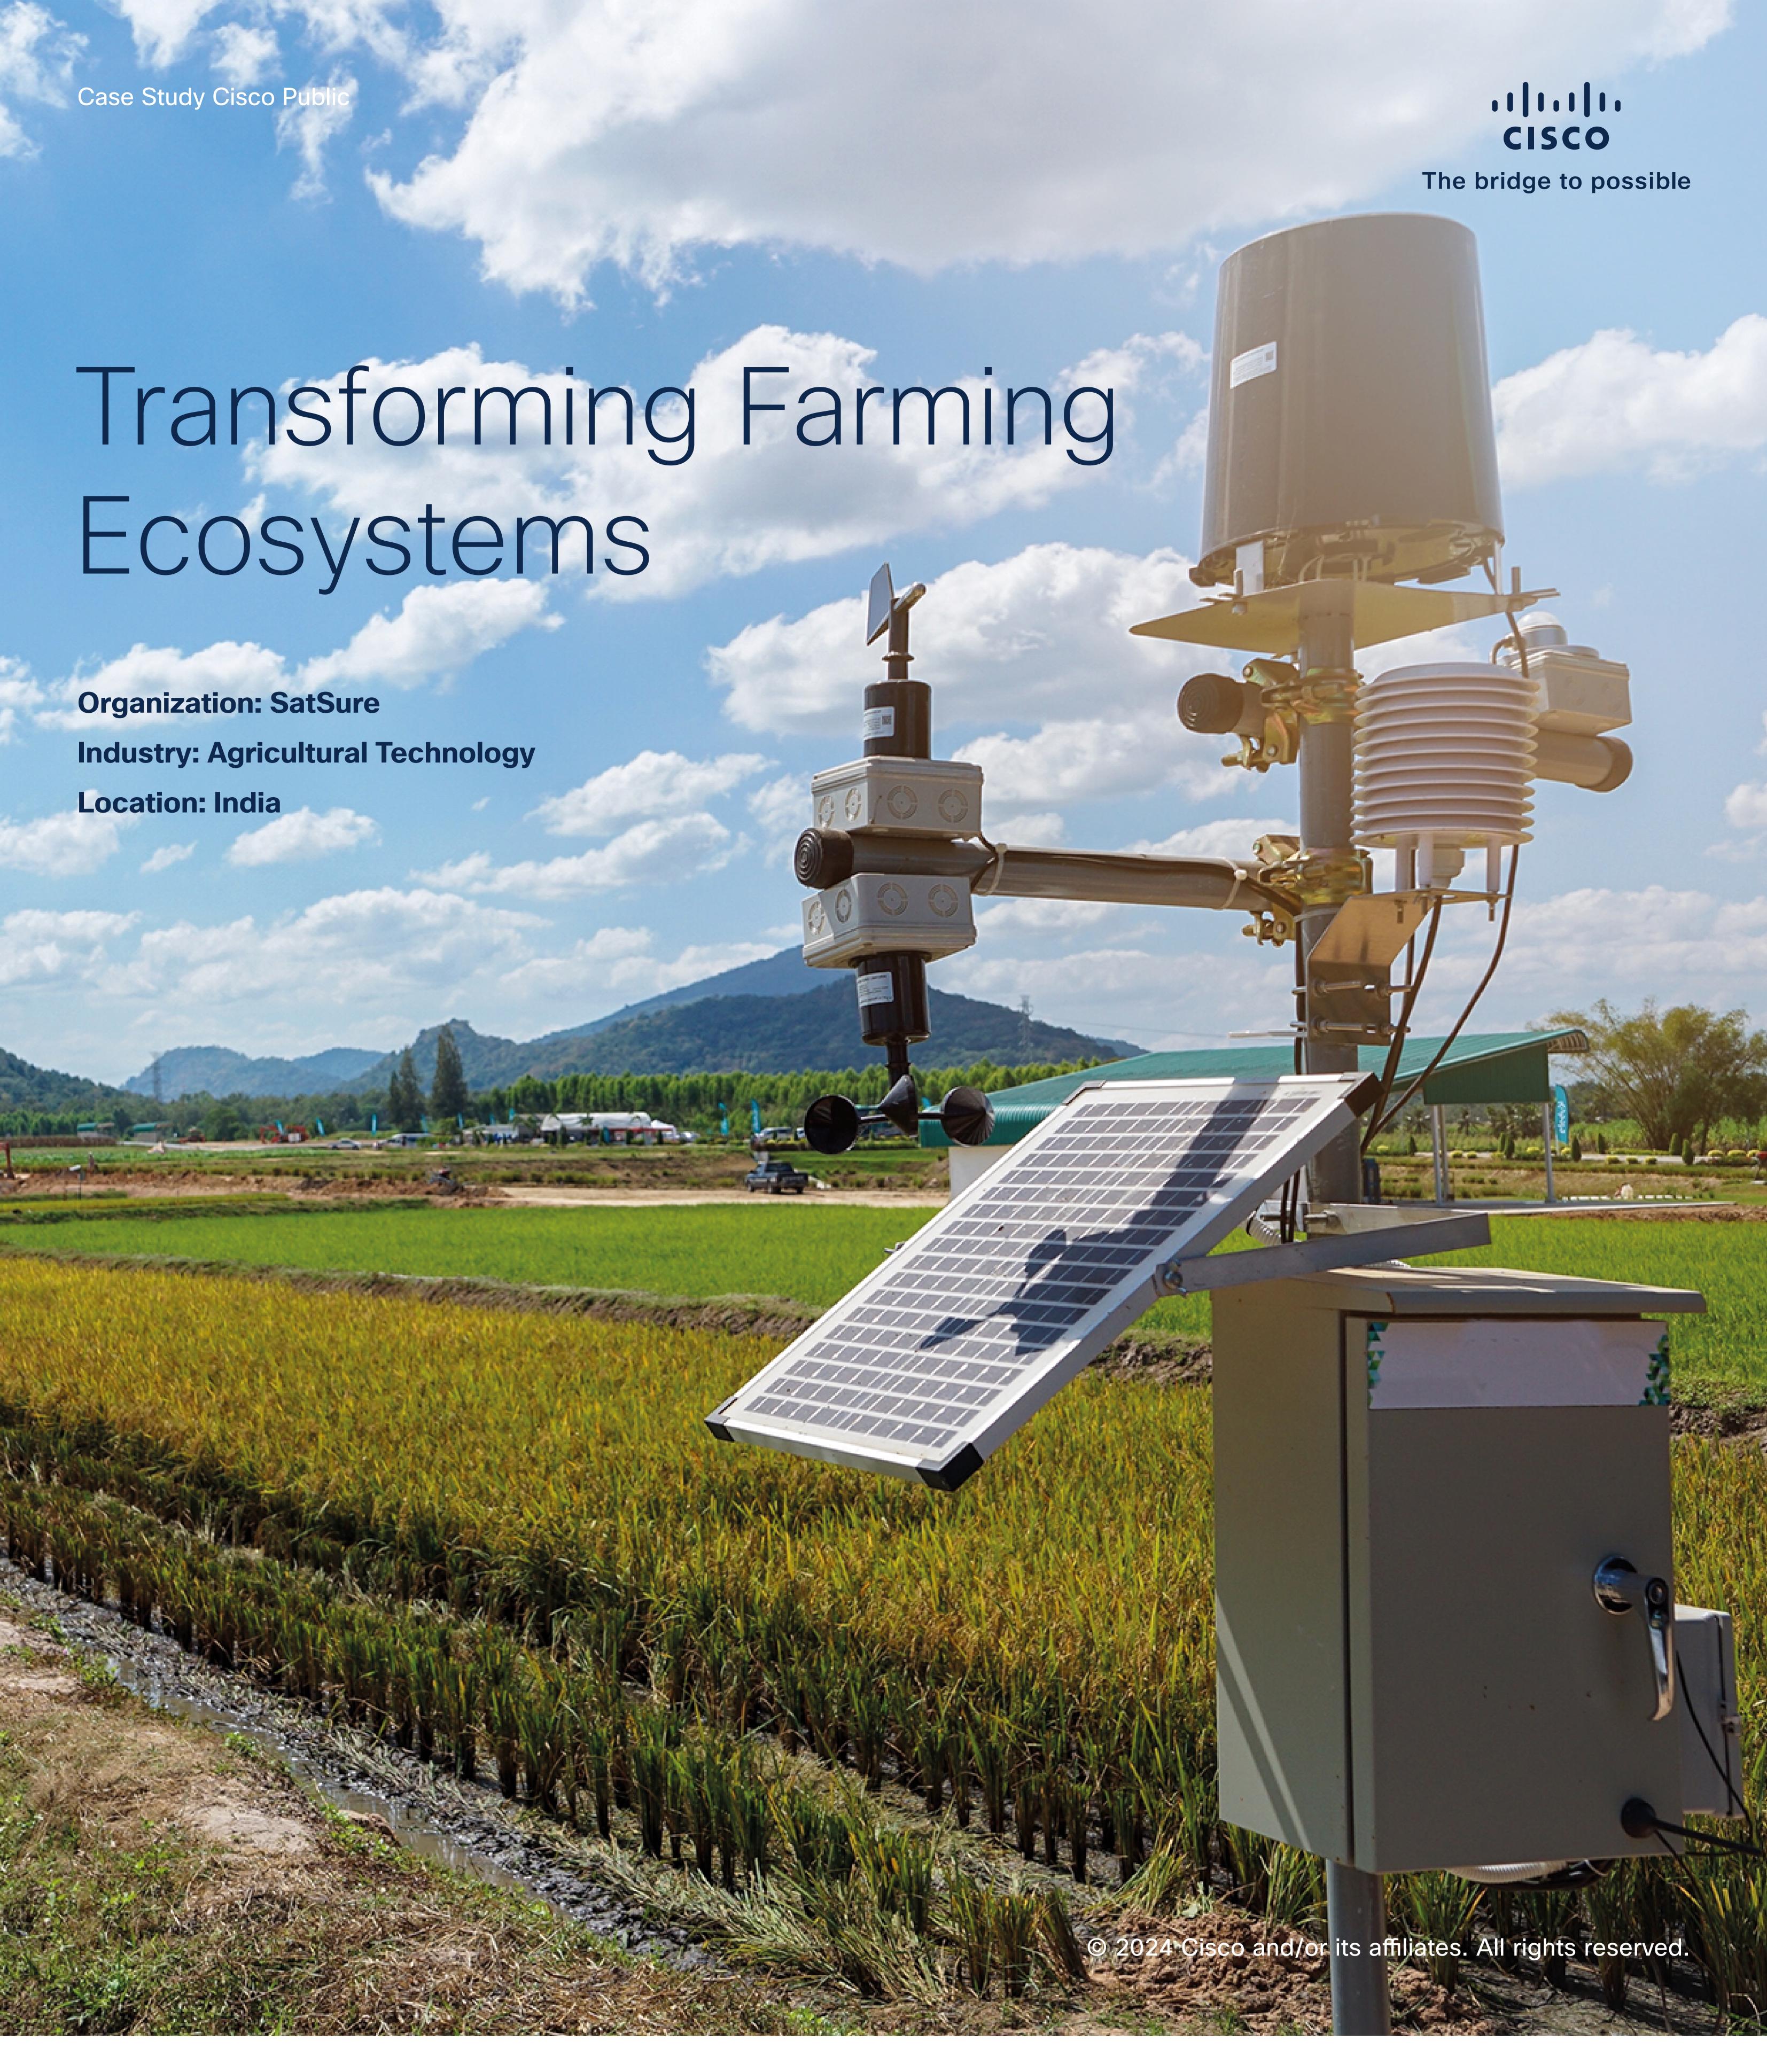

## Solution

SatSure agriculture solution stack integrated with Cisco's LoRaWAN and IR829 gateway infrastructure to provide a holistic solution for intelligent farming. SatSure leverages Cisco LoRaWAN IXM gateway and actility server for reading data from Agri-LoRa sensors.