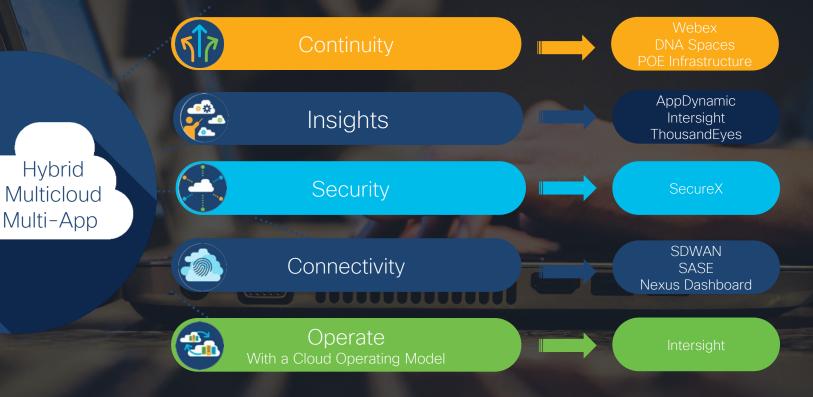

illilli CISCO



Capturing the rebound

Andy Lee Managing Director, Cisco Singapore









Future of Work



















Future of Modern Enterprise



## Key IT Trends

- Adoption of a Cloud Experience
- Applications are the Lifeline of Every Business
- Apps & Workloads Moving Closer to Users & Devices
- Security is Moving to the Cloud
- Transition to 5G & Wi-Fi 6

## It is all about the experience

72% think customer experience is about delighting the customer

89% say ensuring a consistent application performance is key to great user experience

88% find creating optimized application experiences important















But islands of technology and operations can get in the way

## What enterprises need to succeed





ıı|ııı|ıı cısco

## Thank you