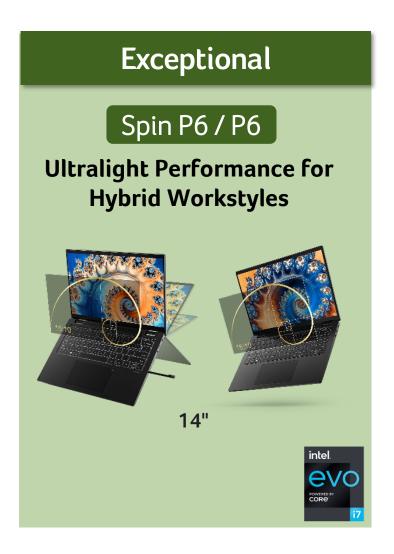

#### Added Protections

- Military-Grade tested reliability

TravelMate B3

**acer** CONFIDENTIAL

TravelMate P2

TravelMate Spin P4/ P

TravelMate P6