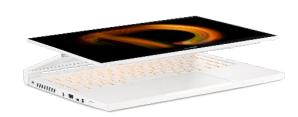

# Groundbreaking Ezel<sup>™</sup> Hinge Design

Reimagine your creative process with this innovative Ezel™ Hinge design, which can be smoothly adjusted in between the various other modes such as laptop, float, share, pad, stand and display.

#### 2 Float mode

Bring the display closer to you and adjust it as you see fit for your 2D/3D work.

#### 3 Share mode

Easily showcase work with your teams and your customers to review all of your designs and concepts.

4 Pad mode

Comfortably view content or go over your work wherever you may be with the flexibility of pad mode.

5 Stand mode

Sketch, edit and design on-the-go with the convenient dockable stylus.

6 Display mode

Present work easily by rotating the display to people sitting directly across from you.