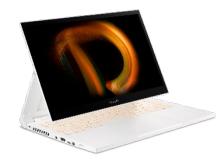

# Groundbreaking Ezel<sup>™</sup> Hinge Design

Reimagine your creative process with this innovative Ezel™ Hinge design, which can be smoothly adjusted in between the various other modes such as laptop, float, share, pad, stand and display.

Get powerful performance from each of the 14" or 15.6" laptops that can handle your biggest projects.