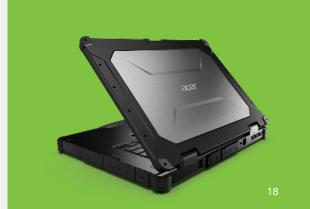

#### TRAVELMATE LAPTOP SOLUTIONS

#### Added Protections

- Military-Grade tested reliability

TravelMate B3

**acer** CONFIDENTIAL

TravelMate P2

TravelMate Spin P4/ P

TravelMate P6