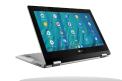

#### A BROAD PORTFOLIO OF ADAPTIVE SOLUTIONS

- Durable
- U.S. MIL-STD
- UL toy safety standards
- Spill resistant keyboard

- Greater interaction with 2-in-1 design
  - Detachable & convertible design
- Long battery life
- Easy sharing, management, deployment over the cloud
- Versatile apps to learn and play

We support you!

MIL-STD 810H

Spill-Resistant KB Antimicrobial panel USI Stylus Supported

Easy Fix KB

ASTM F963-16 Toy Safety Standard