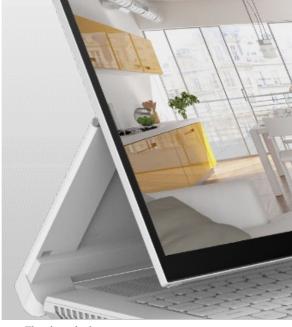

# Groundbreaking Ezel<sup>™</sup> Hinge Design

Reimagine your creative process with this innovative Ezel™ Hinge design, which can be smoothly adjusted in between the various other modes such as laptop, float, share, pad, stand and display.

#### 2 Float mode

Bring the display closer to you and adjust it as you see fit for your 2D/3D work.

#### 3 Share mode

Easily showcase work with your teams and your customers to review all of your designs and concepts.

4 Pad mode

Comfortably view content or go over your work wherever you may be with the flexibility of pad mode.

5 Stand mode

Sketch, edit and design on-the-go with the convenient dockable stylus.

6 Display mode

Present work easily by rotating the display to people sitting directly across from you.