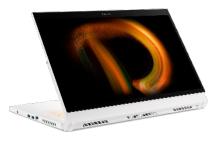

#### **ConceptD** - LET CREATORS BE CREATORS

#### PRECISION

- Delta E < 2 color accuracy
- 4K UHD screen Resolution
- Trustful Pantone validated 100% Adobe RGB wide color gamut

#### **PERFORMANCE**

- Intel® Xeon<sup>TM</sup> supreme processor
- NVidia® Studio optimum graphic
- High storage and memory space

#### **SILENCE**

- Efficient thermal solution
- Latest gen. AeroBlade 3D Fan enhanced air flow
- < 40dBA library-level silent operation

- Timeless design
- MAO stain & abrasion resistant clean and elegant
- Ezel Hinge practical and ergonomic