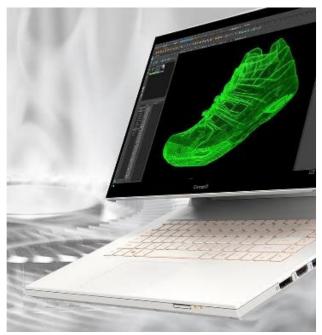

# ConceptD for creator

### **FOR CREATOR**

#### **ConceptD** - LET CREATORS BE CREATORS

#### PRECISION

- Delta E < 2 color accuracy
- 4K UHD screen Resolution
- Trustful Pantone validated 100% Adobe RGB wide color gamut

#### **PERFORMANCE**

- Intel® Xeon<sup>TM</sup> supreme processor
- NVidia® Studio optimum graphic
- High storage and memory space

#### **SILENCE**

- Efficient thermal solution
- Latest gen. AeroBlade 3D Fan enhanced air flow
- < 40dBA library-level silent operation

- Timeless design
- MAO stain & abrasion resistant clean and elegant
- Ezel Hinge practical and ergonomic