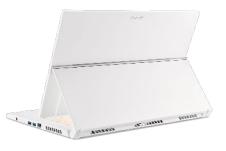

# Groundbreaking Ezel<sup>™</sup> Hinge Design

Reimagine your creative process with this innovative Ezel™ Hinge design, which can be smoothly adjusted in between the various other modes such as laptop, float, share, pad, stand and display.

#### 3 Share mode

Easily showcase work with your teams and your customers to review all of your designs and concepts.

4 Pad mode

Comfortably view content or go over your work wherever you may be with the flexibility of pad mode.

5 Stand mode

Sketch, edit and design on-the-go with the convenient dockable stylus.

6 Display mode

Present work easily by rotating the display to people sitting directly across from you.