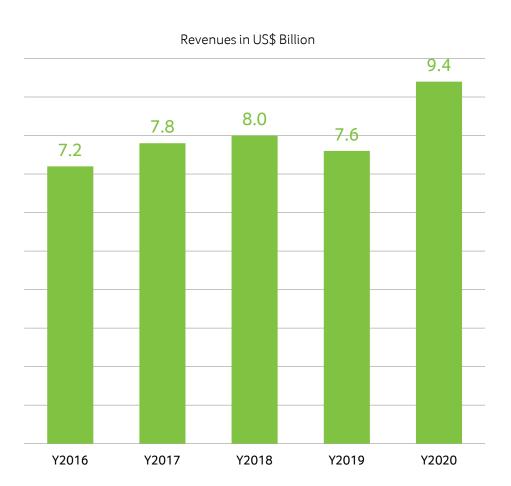

#### **Annual Revenues**

#### Y2020 Results

Revenues

us\$ 9.4 Billion

Net Income

us\$ 207 Million

Note: US\$ values are estimates of the official figures reported in NT\$.