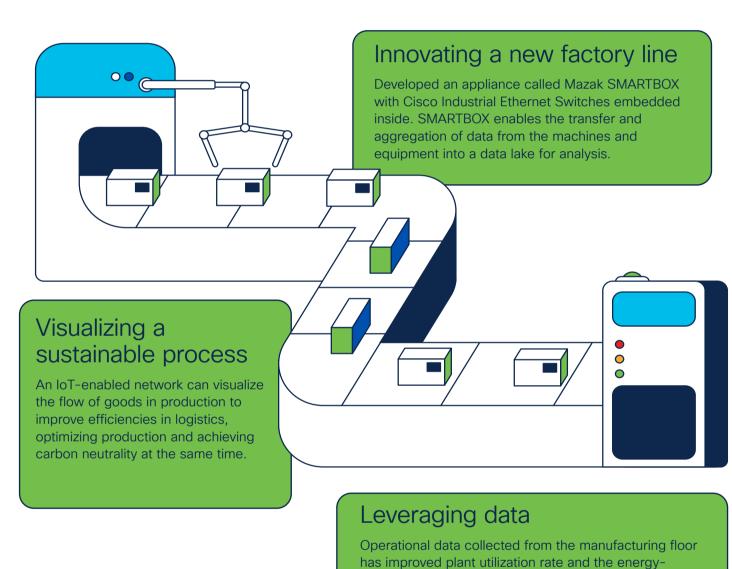

# The Sustainable Factory Line

# Challenges

Enabling a Smart Factory system that visualizes production data and identifies inefficiencies.

Understanding energy consumption by location, and adopting data-driven solutions.

Protecting production facilities from cyberattacks.

## Solutions

"Data-driven solutions from the Smart Factory system are essential for both environment-friendly practices and production optimization."

#### Masaharu Hotta

Managing Officer

saving performance of machine tools.