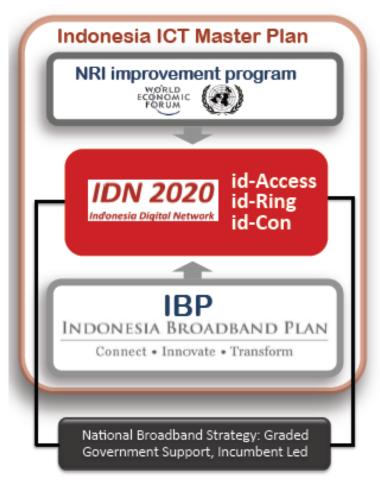

#### Indonesia ICT Master Plan Framework

Indonesia ICT Master Plan is consist of IBP "bone and flash", a master plan to ensure true broadband infrastructure and experience, and NRI improvement "skin" to ensure great impact of IT

Boosting Indonesia's competitiveness and well-being