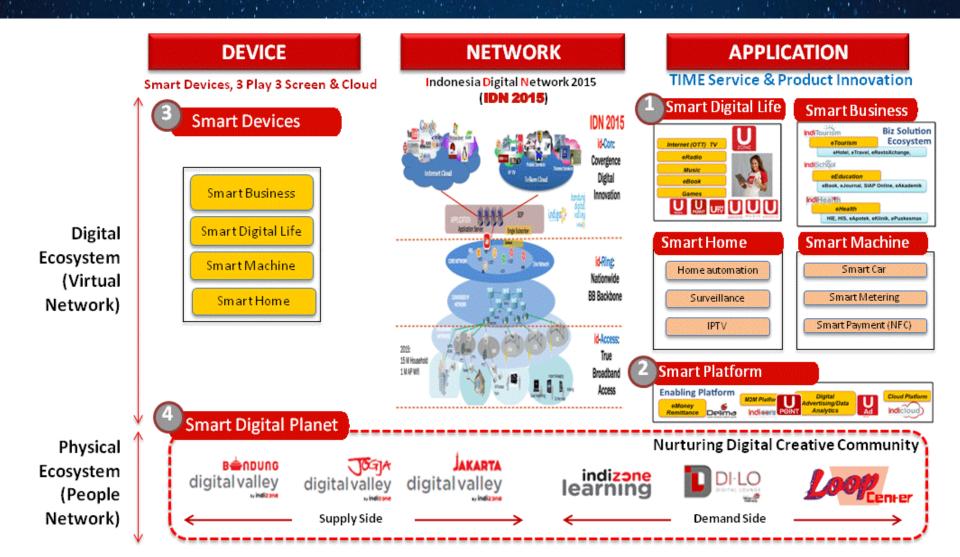

## Telkom IT Innovation Framework (Device - Network - Application)

## Indonesia True Broadband Vision IDN-2015

#### Vision: Strengthen Broadband Based Access & Services

## **Business Information, Media, Edutainment & Services**

Services

Access

Convergence Digital Innovation

30 nodes Tera Router

75.000 km FO

id-Ring

Nationwide Broadband Backbone

15 M Homes passed 1 M AP wifi

id-Access

True Broadband Access