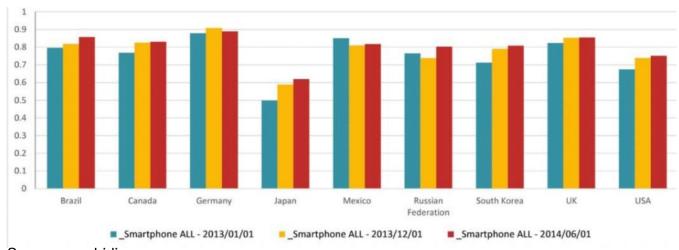

#### WiFi Data Ratio of Total Consumtion Monthly Consumtion per User

Sources: mobidia

Focus: Cost Transformation & User Experience

Mobile App for Seamless Experiences