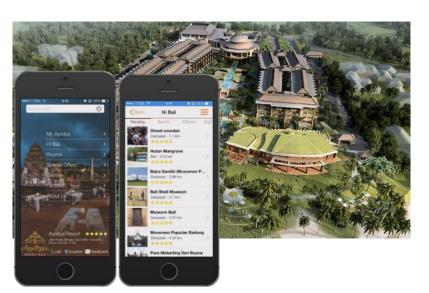

#### VAS Solution for SOFITEL Hotel

- Customized SSID
- Customized Welcome Page
- Premium Internet Connection up to 10 Mbps
- Integrated with Hotel billing system

Mobile App Venue Nagigation