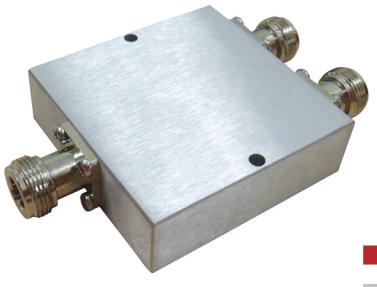

## N-female connectors, 1 to 2 way splitter

The Fluidmesh FM-SPLITTER is a 1-way in, 2-way out signal splitter to be used with Fluidmesh antennas and radios. The device was specifically selected to guarantee maximum performance and reliability of the connection. It features N-female connectors and can be used with the N-Male corresponding cables belonging to the FM-CABLES series.

| SPECIFICATION          |                      |
|------------------------|----------------------|
| Description            | 1 TO 2 Ways Splitter |
| Frequency Range (MHz)  | 5000 - 6000          |
| Insertion Loss (dB)    | <= 3.8               |
| Amplitude Balance (dB) | <= 0.2               |
| Phase Balance          | 5°                   |
| VSWR (in)              | <= 1.3               |
| VSWR (out)             | <= 1.3               |
| Isolation (dB)         | >= 22                |
| Power (W)              | >= 30                |
| Dimension (mm)         | L101.5 x W63.5 x H19 |
| Port Connectors        | N Female             |
| Net Weight (g)         | 228                  |
| IP-rating              | IP66                 |