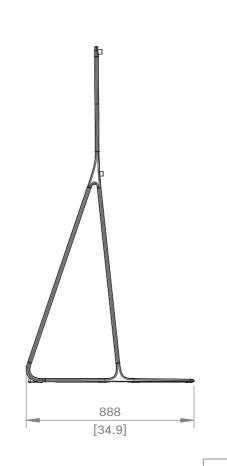

Weight Floor Stand: 16 kg [35 lb] Total weight including Spark Board: 56 kg [123 lb]

Floor Stand with packaging Weight: 22 kg [49 lb]

cisco

Cisco Spark Board 55 with Floor Stand, new design

European projection

Unit: mm [in.]
Sheet size: A3
Scale: 1:20

 $\bigoplus \bigoplus$ 

Weight Wall Stand: 11 kg [24 lb] Total weight including Spark Board: 51 kg [112 lb]

Wall Stand with packaging Weight: 14 kg [31 lb]

| 0 | ı | ı |   | 0 | ı | ı | ( |
|---|---|---|---|---|---|---|---|
|   | C |   | 9 | 5 | C | ) |   |