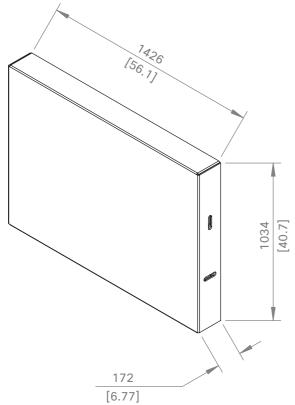

50 [1.97]

Spark Board Weight: 40 kg [88 lb]
Weight including packaging and accessories: 46 kg [101 lb]

cisco Spark Board 55

European projection

Unit: mm [in.]
Sheet size: A3
Scale: 1:10

D15367.03 | FEBRUARY 2018 | © 2018 Cisco Systems, Inc. All rights reserved.