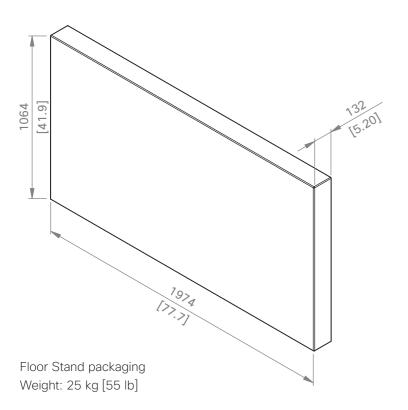

Weight Floor Stand: 16 kg [35 lb] Total weight including Spark Board: 56 kg [123 lb]

Floor Stand with packaging Weight: 22 kg [49 lb]

cisco

Cisco Spark Board 55 with Floor Stand, new design

European projection