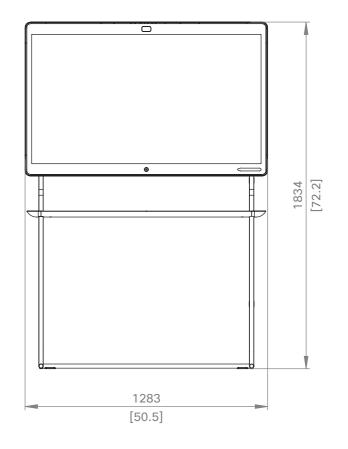

European projection

| - 1 |             |          |
|-----|-------------|----------|
|     | Unit:       | mm [in.] |
|     | Sheet size: | АЗ       |
|     | Scale:      | 1:20     |

109

Weight Wall Stand: 11 kg [24 lb] Total weight including Spark Board: 51 kg [112 lb]