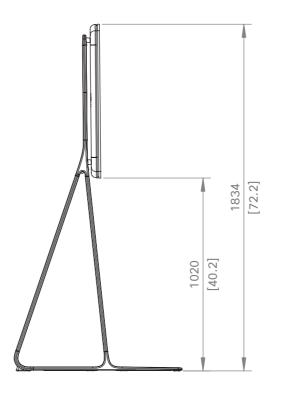

Weight Floor Stand: 16 kg [35 lb] Total weight including Spark Board: 56 kg [123 lb]

Floor Stand with packaging Weight: 22 kg [49 lb]

cisco

Cisco Spark Board 55 with Floor Stand, new design

European projection