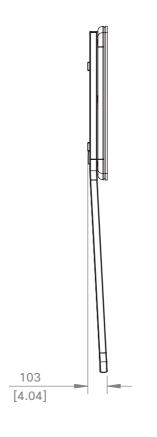

50 [1.97]

Spark Board Weight: 40 kg [88 lb]
Weight including packaging and accessories: 46 kg [101 lb]

cisco Spark Board 55

European projection

Unit: mm [in.]
Sheet size: A3
Scale: 1:10

D15367.03 | FEBRUARY 2018 | © 2018 Cisco Systems, Inc. All rights reserved.