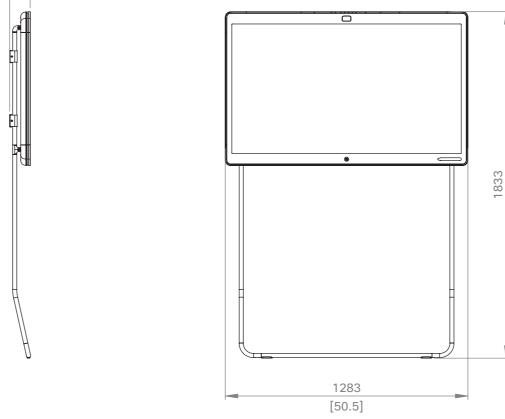

Weight Floor Stand: 16 kg [35 lb] Total weight including Spark Board: 56 kg [123 lb]

Floor Stand with packaging Weight: 22 kg [49 lb]

cisco

Cisco Spark Board 55 with Floor Stand, new design

European projection

Unit: mm [in.]
Sheet size: A3
Scale: 1:20

 $\bigoplus \bigoplus$ 

Weight Wall Stand: 11 kg [24 lb] Total weight including Spark Board: 51 kg [112 lb]

Wall Stand with packaging Weight: 14 kg [31 lb]

| 0 | ı | ı |   | 0 | ı | ı | ( |
|---|---|---|---|---|---|---|---|
|   | C |   | 9 | 5 | C | ) |   |