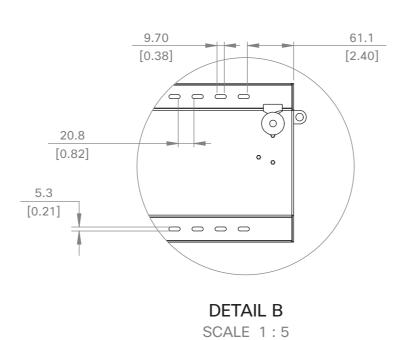

50 [1.97]

Spark Board Weight: 40 kg [88 lb]
Weight including packaging and accessories: 46 kg [101 lb]

cisco Spark Board 55

European projection

Unit: mm [in.]
Sheet size: A3
Scale: 1:10

D15367.03 | FEBRUARY 2018 | © 2018 Cisco Systems, Inc. All rights reserved.