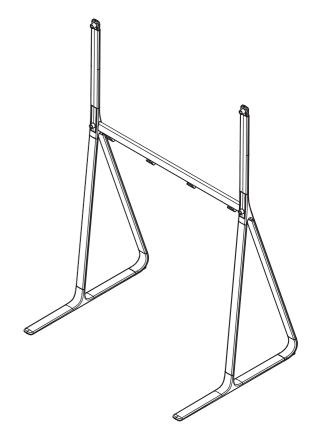

Weight Floor Stand: 16 kg [35 lb] Total weight including Spark Board: 56 kg [123 lb]

Floor Stand with packaging Weight: 22 kg [49 lb]

cisco

Cisco Spark Board 55 with Floor Stand, new design

European projection

Unit: mm [in.]
Sheet size: A3
Scale: 1:20

 $\bigoplus \bigoplus$ 

Weight Wall Stand: 11 kg [24 lb] Total weight including Spark Board: 51 kg [112 lb]

Wall Stand with packaging Weight: 14 kg [31 lb]

| 0 | ı | ı |   | 0 | ı | ı | ( |
|---|---|---|---|---|---|---|---|
|   | C |   | 9 | 5 | C | ) |   |