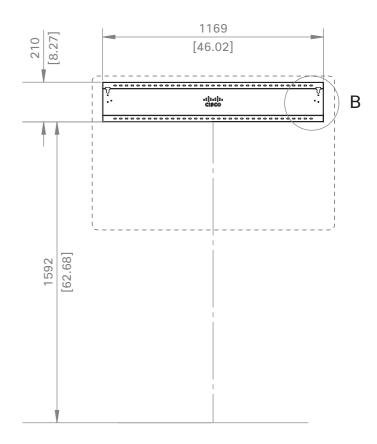

50 [1.97]

Spark Board Weight: 40 kg [88 lb]
Weight including packaging and accessories: 46 kg [101 lb]

cisco Spark Board 55

European projection

Unit: mm [in.]
Sheet size: A3
Scale: 1:10

D15367.03 | FEBRUARY 2018 | © 2018 Cisco Systems, Inc. All rights reserved.