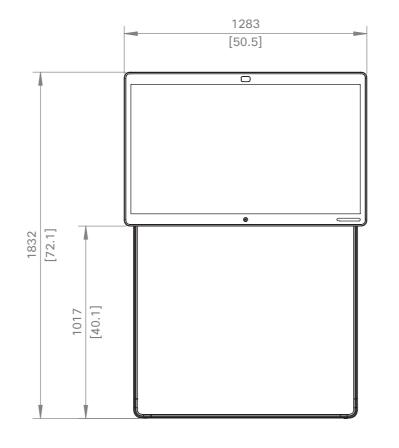

50 [1.97]

Spark Board Weight: 40 kg [88 lb]
Weight including packaging and accessories: 46 kg [101 lb]

cisco Spark Board 55

European projection

Unit: mm [in.]
Sheet size: A3
Scale: 1:10

D15367.03 | FEBRUARY 2018 | © 2018 Cisco Systems, Inc. All rights reserved.