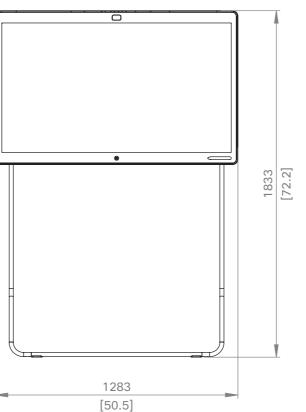

European projection

Unit: mm [in.]

Sheet size: A3

1:20

Cisco Spark Board 55 with Wall Stand, new design

Weight Wall Mount Kit: 5 kg [11 lb]
Total weight including Spark Board: 45 kg [99 lb]

Wall Mount Kit packaging Weight: 6 kg [13 lb]

Cisco Spark Board 55 with Wall Mount

European projection

Unit: mm [in.]
Sheet size: A3
Scale: 1:20

Weight Floor Stand: 21 kg [46 lb]
Total weight including Spark Board: 61 kg [134 lb]

Cisco Spark Board 55 with Floor Stand, version 1