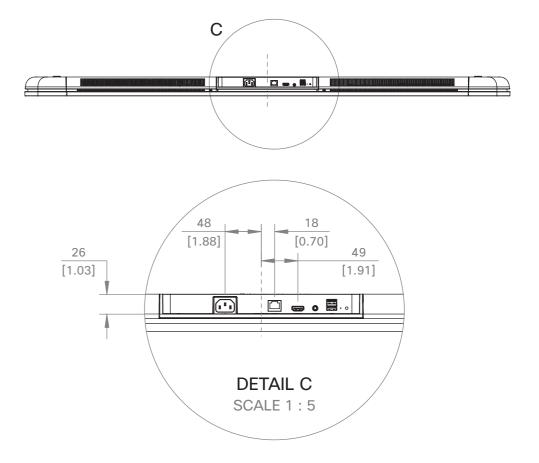

50 [1.97]

Spark Board Weight: 40 kg [88 lb]
Weight including packaging and accessories: 46 kg [101 lb]

cisco Spark Board 55

European projection

Unit: mm [in.]
Sheet size: A3
Scale: 1:10

D15367.03 | FEBRUARY 2018 | © 2018 Cisco Systems, Inc. All rights reserved.