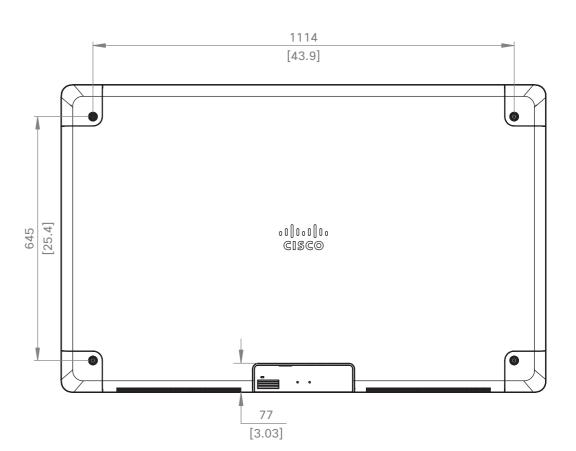

50 [1.97]

Spark Board Weight: 40 kg [88 lb]
Weight including packaging and accessories: 46 kg [101 lb]

cisco Spark Board 55

European projection

Unit: mm [in.]
Sheet size: A3
Scale: 1:10

D15367.03 | FEBRUARY 2018 | © 2018 Cisco Systems, Inc. All rights reserved.