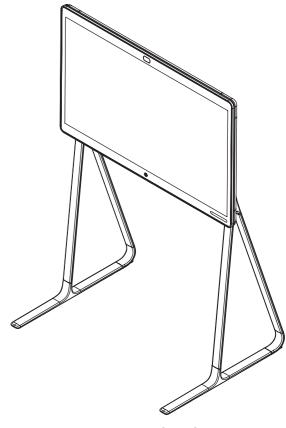

Weight Floor Stand: 16 kg [35 lb] Total weight including Spark Board: 56 kg [123 lb]

Floor Stand with packaging Weight: 22 kg [49 lb]

cisco

Cisco Spark Board 55 with Floor Stand, new design

European projection