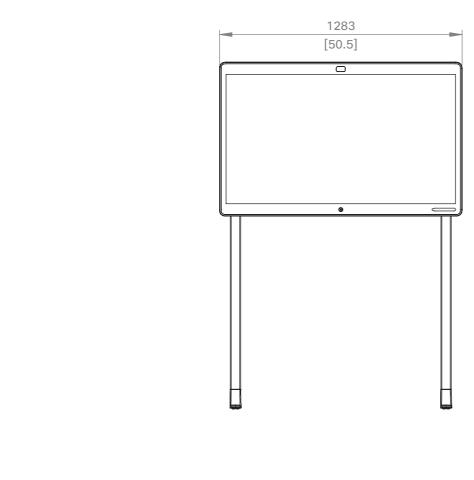

Weight Floor Stand: 16 kg [35 lb] Total weight including Spark Board: 56 kg [123 lb]

Floor Stand with packaging Weight: 22 kg [49 lb]

cisco

Cisco Spark Board 55 with Floor Stand, new design

European projection