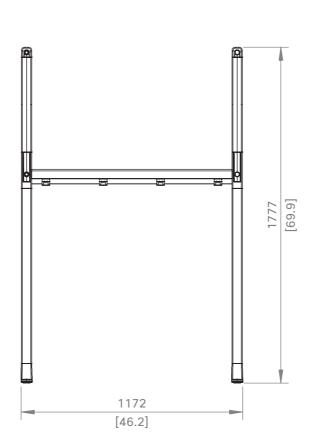

Weight Floor Stand: 16 kg [35 lb] Total weight including Spark Board: 56 kg [123 lb]

Floor Stand with packaging Weight: 22 kg [49 lb]

cisco

Cisco Spark Board 55 with Floor Stand, new design

European projection

Unit: mm [in.]
Sheet size: A3
Scale: 1:20

 $\bigoplus \bigoplus$ 

Weight Wall Stand: 11 kg [24 lb] Total weight including Spark Board: 51 kg [112 lb]

Wall Stand with packaging Weight: 14 kg [31 lb]

| 0 | ı | ı |   | 0 | ı | ı | ( |
|---|---|---|---|---|---|---|---|
|   | C |   | 9 | 5 | C | ) |   |