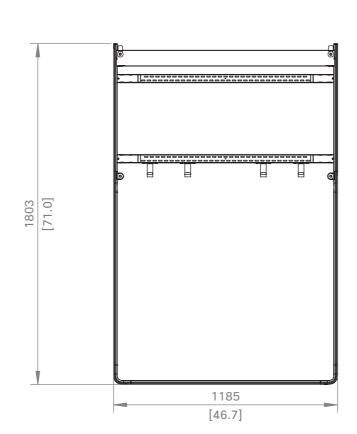

Weight Floor Stand: 16 kg [35 lb] Total weight including Spark Board: 56 kg [123 lb]

Floor Stand with packaging Weight: 22 kg [49 lb]

cisco

Cisco Spark Board 55 with Floor Stand, new design

European projection

Unit: mm [in.]
Sheet size: A3
Scale: 1:20

 $\bigoplus \bigoplus$ 

Weight Wall Stand: 11 kg [24 lb] Total weight including Spark Board: 51 kg [112 lb]

Wall Stand with packaging Weight: 14 kg [31 lb]

| 0 | ı | ı |   | 0 | ı | ı | ( |
|---|---|---|---|---|---|---|---|
|   | C |   | 9 | 5 | C | ) |   |