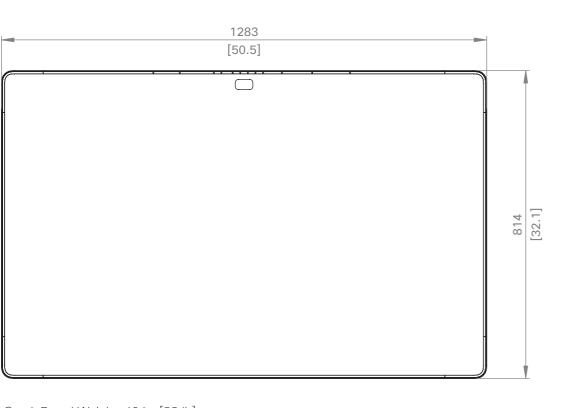

50 [1.97]

Spark Board Weight: 40 kg [88 lb]
Weight including packaging and accessories: 46 kg [101 lb]

cisco Spark Board 55

European projection

Unit: mm [in.]
Sheet size: A3
Scale: 1:10

D15367.03 | FEBRUARY 2018 | © 2018 Cisco Systems, Inc. All rights reserved.