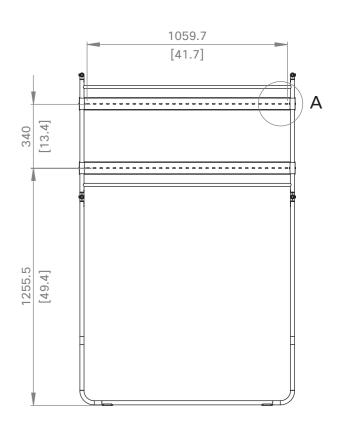

European projection

| - 1 |             |          |
|-----|-------------|----------|
|     | Unit:       | mm [in.] |
|     | Sheet size: | АЗ       |
|     | Scale:      | 1:20     |

109

Weight Wall Stand: 11 kg [24 lb] Total weight including Spark Board: 51 kg [112 lb]

Wall Stand Kit packaging Weight: 13 kg [29 lb]

cisco

## Cisco Spark Board 55

with Wall Stand, version 1

| European<br>projection |          |
|------------------------|----------|
| I Init:                | mm [in ] |

mm [in.] A3 Sheet size: 1:20