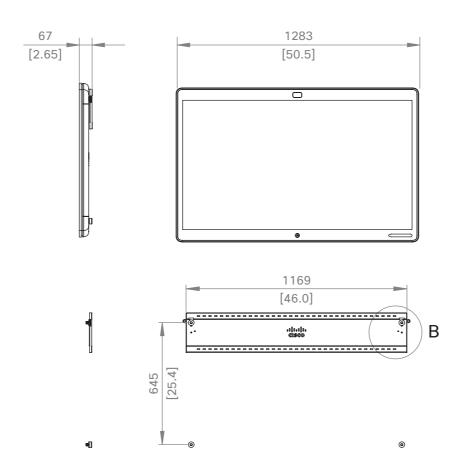

50 [1.97]

Spark Board Weight: 40 kg [88 lb]
Weight including packaging and accessories: 46 kg [101 lb]

cisco Spark Board 55

European projection

Unit: mm [in.]
Sheet size: A3
Scale: 1:10

D15367.03 | FEBRUARY 2018 | © 2018 Cisco Systems, Inc. All rights reserved.