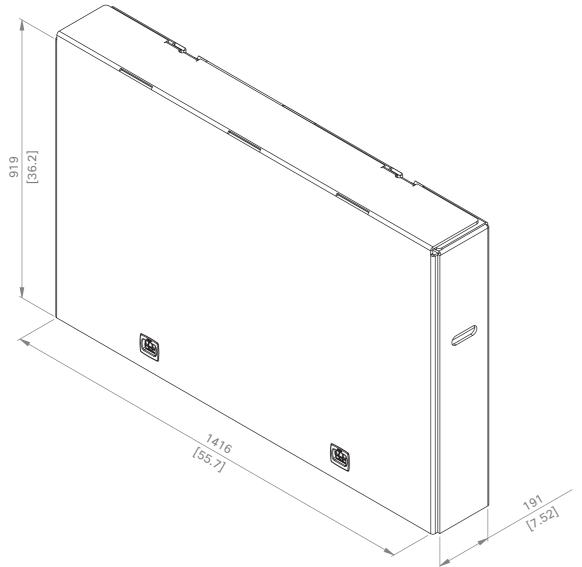

50 [1.97]

Spark Board Weight: 40 kg [88 lb]
Weight including packaging and accessories: 46 kg [101 lb]

cisco Spark Board 55

European projection

Unit: mm [in.]
Sheet size: A3
Scale: 1:10

D15367.03 | FEBRUARY 2018 | © 2018 Cisco Systems, Inc. All rights reserved.