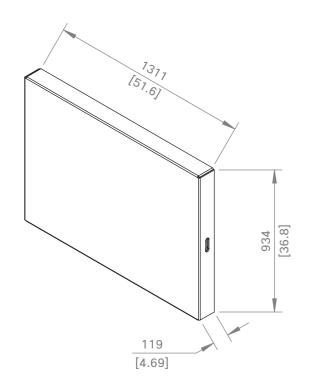

50 [1.97]

Spark Board Weight: 40 kg [88 lb]
Weight including packaging and accessories: 46 kg [101 lb]

cisco Spark Board 55

European projection

Unit: mm [in.]
Sheet size: A3
Scale: 1:10

D15367.03 | FEBRUARY 2018 | © 2018 Cisco Systems, Inc. All rights reserved.