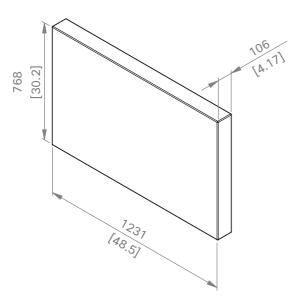

50 [1.97]

Spark Board Weight: 40 kg [88 lb]
Weight including packaging and accessories: 46 kg [101 lb]

cisco Spark Board 55

European projection

Unit: mm [in.]
Sheet size: A3
Scale: 1:10

D15367.03 | FEBRUARY 2018 | © 2018 Cisco Systems, Inc. All rights reserved.