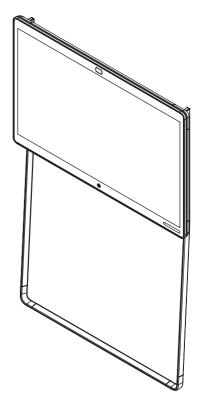

Cisco Spark Board 55 with Wall Mount

European projection

Unit: mm [in.]
Sheet size: A3
Scale: 1:20

Weight Floor Stand: 21 kg [46 lb]
Total weight including Spark Board: 61 kg [134 lb]

Cisco Spark Board 55 with Floor Stand, version 1

European projection

| - 1 |             |          |
|-----|-------------|----------|
|     | Unit:       | mm [in.] |
|     | Sheet size: | АЗ       |
|     | Scale:      | 1:20     |

109

Weight Wall Stand: 11 kg [24 lb] Total weight including Spark Board: 51 kg [112 lb]