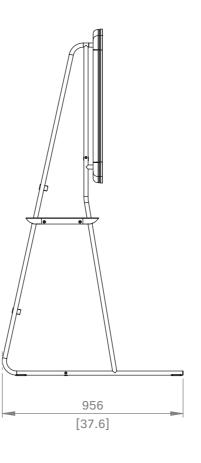

Cisco Spark Board 55 with Wall Mount

European projection

Unit: mm [in.]
Sheet size: A3
Scale: 1:20

Weight Floor Stand: 21 kg [46 lb]
Total weight including Spark Board: 61 kg [134 lb]

Cisco Spark Board 55 with Floor Stand, version 1