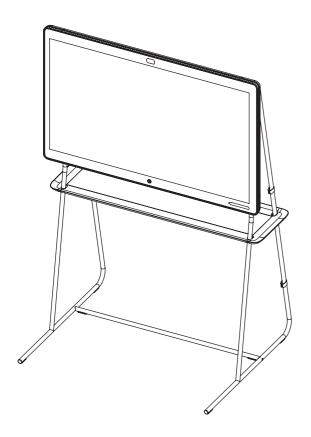

Weight Floor Stand: 16 kg [35 lb] Total weight including Spark Board: 56 kg [123 lb]

Floor Stand with packaging Weight: 22 kg [49 lb]

cisco

Cisco Spark Board 55 with Floor Stand, new design

European projection