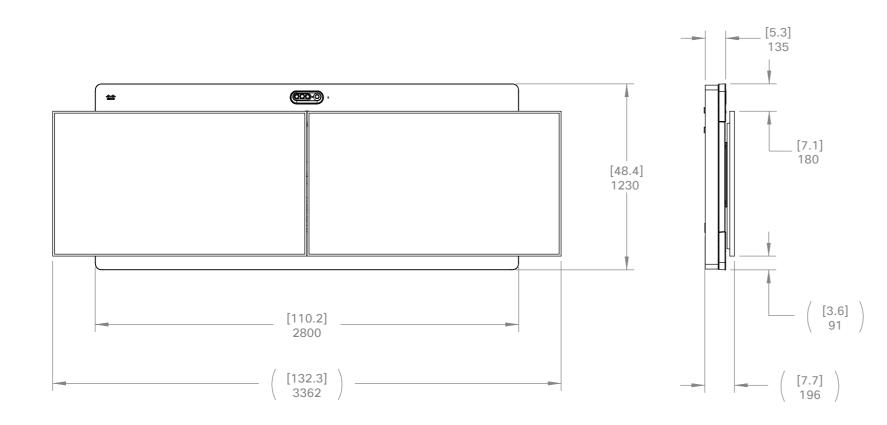

Note: Figures in large brackets are approximate. The exact dimension depends on which screen model the customer has chosen.

ıılıılıı cısco

Cisco Room Kit Wallmount with 65

| t EQX           | Unit:       | mm [inch] |
|-----------------|-------------|-----------|
| 5-inch displays | Sheet size: | A3        |
|                 | Scale:      | 1:25      |

Note: Figures in large brackets are approximate. The exact dimension depends on which screen model the customer has chosen.

ıılıılıı cısco

Cisco Room Kit Wallmount with 7

| it EQX          | Unit:       | mm [inch] |
|-----------------|-------------|-----------|
| 5-inch displays | Sheet size: | A3        |
|                 | Scale:      | 1:25      |