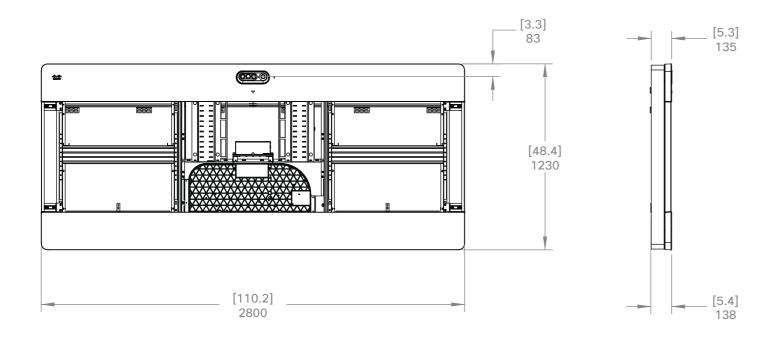

ıılıılı cısco

Cisco Room Ki Wallmount withou

| (it EQX      | Unit:       | mm [inch] |
|--------------|-------------|-----------|
| out displays | Sheet size: | A3        |
|              | Scale:      | 1:25      |

Note: Figures in large brackets are approximate. The exact dimension depends on which screen model the customer has chosen.

ıılıılıı cısco

Cisco Room Kit Wallmount with 65

| t EQX           | Unit:       | mm [inch] |
|-----------------|-------------|-----------|
| 5-inch displays | Sheet size: | A3        |
|                 | Scale:      | 1:25      |