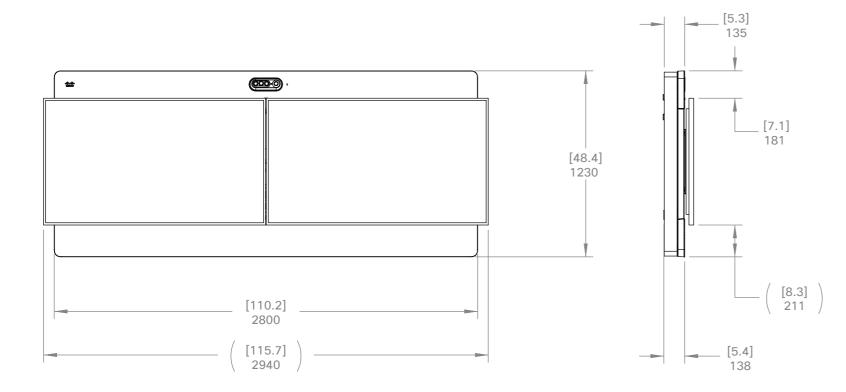

Note: Figures in large brackets are approximate. The exact dimension depends on which screen model the customer has chosen.

ıılıılıı cısco

Cisco Room Kit Wallmount with 65

| t EQX           | Unit:       | mm [inch] |
|-----------------|-------------|-----------|
| 5-inch displays | Sheet size: | A3        |
|                 | Scale:      | 1:25      |

Note: Figures in large brackets are approximate. The exact dimension depends on which screen model the customer has chosen.

ıılıılıı cısco

Cisco Room Kit Wallmount with 7

| it EQX          | Unit:       | mm [inch] |
|-----------------|-------------|-----------|
| 5-inch displays | Sheet size: | A3        |
|                 | Scale:      | 1:25      |