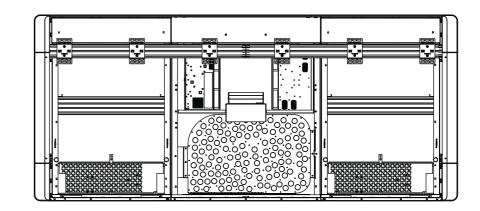

ıılıılı cısco

Cisco Room Ki Wallmount withou

| (it EQX      | Unit:       | mm [inch] |
|--------------|-------------|-----------|
| out displays | Sheet size: | A3        |
|              | Scale:      | 1:25      |

Note: Figures in large brackets are approximate. The exact dimension depends on which screen model the customer has chosen.

ıılıılıı cısco

Cisco Room Kit Wallmount with 65

| t EQX           | Unit:       | mm [inch] |
|-----------------|-------------|-----------|
| 5-inch displays | Sheet size: | A3        |
|                 | Scale:      | 1:25      |