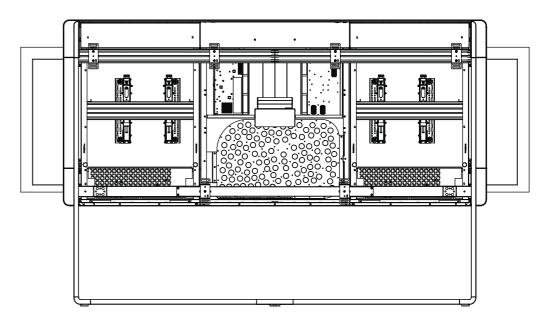

Note: Figures in large brackets are approximate. The exact dimension depends on which screen model the customer has chosen.

ıılııılıı cısco

Cisco Room Kit Floorstand with 65

| it EQX          | Unit:       | mm [inch] |
|-----------------|-------------|-----------|
| 5-inch displays | Sheet size: | A3        |
|                 | Scale:      | 1:25      |

| t EQX           | Unit:       | mm [inch] |
|-----------------|-------------|-----------|
| 5-inch displays | Sheet size: | A3        |
|                 | Scale:      | 1:25      |