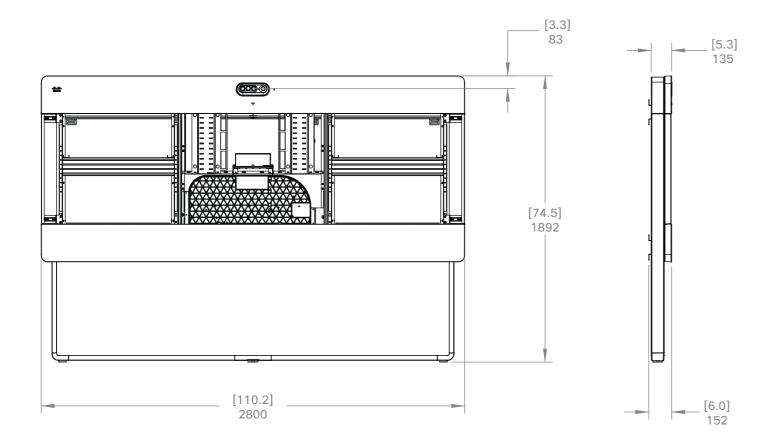

Note: Figures in large brackets are approximate. The exact dimension depends on which screen model the customer has chosen.

ıılııılıı cısco

Cisco Room Kit Floorstand with 65

| it EQX          | Unit:       | mm [inch] |
|-----------------|-------------|-----------|
| 5-inch displays | Sheet size: | A3        |
|                 | Scale:      | 1:25      |

| t EQX           | Unit:       | mm [inch] |
|-----------------|-------------|-----------|
| 5-inch displays | Sheet size: | A3        |
|                 | Scale:      | 1:25      |