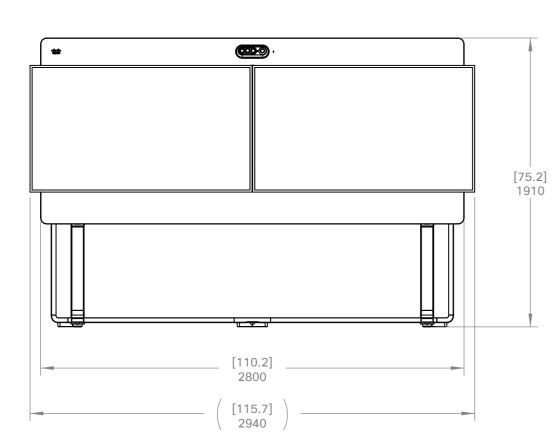

Note: Figures in large brackets are approximate. The exact dimension depends on which screen model the customer has chosen.

ıılııılıı cısco

Cisco Room Kit Floorstand with 65

| it EQX          | Unit:       | mm [inch] |
|-----------------|-------------|-----------|
| 5-inch displays | Sheet size: | A3        |
|                 | Scale:      | 1:25      |

| t EQX           | Unit:       | mm [inch] |
|-----------------|-------------|-----------|
| 5-inch displays | Sheet size: | A3        |
|                 | Scale:      | 1:25      |