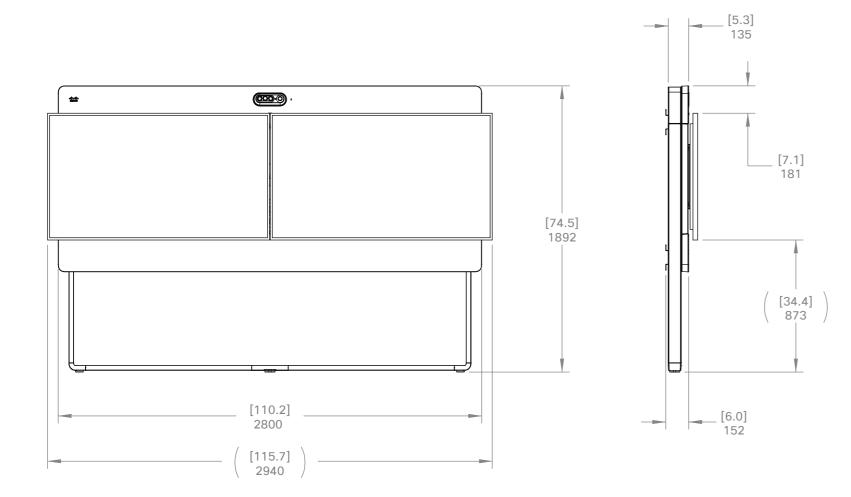

Note: Figures in large brackets are approximate. The exact dimension depends on which screen model the customer has chosen.

ıılıılıı cısco

Cisco Room Kit Wallstand with 65

| t EQX           | Unit:       | mm [inch] |
|-----------------|-------------|-----------|
| 5-inch displays | Sheet size: | A3        |
|                 | Scale:      | 1:25      |

Note: Figures in large brackets are approximate. The exact dimension depends on which screen model the customer has chosen.

ıılıılıı cısco

Cisco Room Kit Wallstand with 75

| it EQX          | Unit:       | mm [inch] |
|-----------------|-------------|-----------|
| ō-inch displays | Sheet size: | A3        |
|                 | Scale:      | 1:25      |