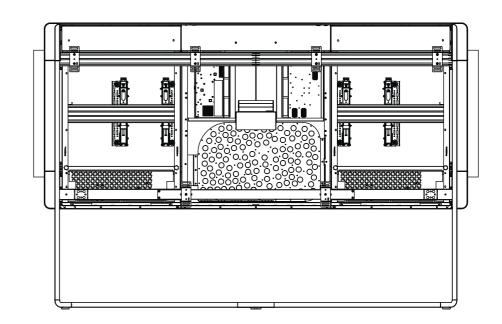

Note: Figures in large brackets are approximate. The exact dimension depends on which screen model the customer has chosen.

ıılııılıı cısco

Cisco Room Kit Floorstand with 65

| it EQX          | Unit:       | mm [inch] |
|-----------------|-------------|-----------|
| 5-inch displays | Sheet size: | A3        |
|                 | Scale:      | 1:25      |

| t EQX           | Unit:       | mm [inch] |
|-----------------|-------------|-----------|
| 5-inch displays | Sheet size: | A3        |
|                 | Scale:      | 1:25      |