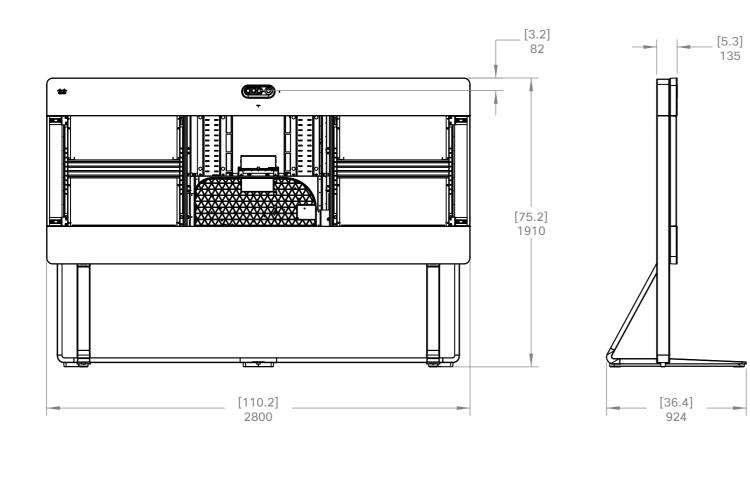

Note: Figures in large brackets are approximate. The exact dimension depends on which screen model the customer has chosen.

ıılııılıı cısco

Cisco Room Kit Floorstand with 65

| it EQX          | Unit:       | mm [inch] |
|-----------------|-------------|-----------|
| 5-inch displays | Sheet size: | A3        |
|                 | Scale:      | 1:25      |

| t EQX           | Unit:       | mm [inch] |
|-----------------|-------------|-----------|
| 5-inch displays | Sheet size: | A3        |
|                 | Scale:      | 1:25      |