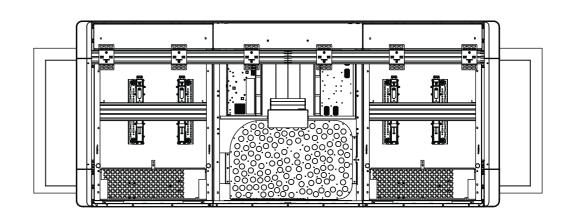

Note: Figures in large brackets are approximate. The exact dimension depends on which screen model the customer has chosen.

ıılıılıı cısco

Cisco Room Kit Wallmount with 7

| it EQX          | Unit:       | mm [inch] |
|-----------------|-------------|-----------|
| 5-inch displays | Sheet size: | A3        |
|                 | Scale:      | 1:25      |