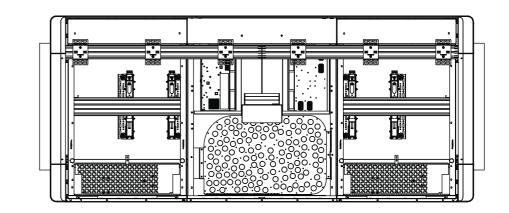

Note: Figures in large brackets are approximate. The exact dimension depends on which screen model the customer has chosen.

ıılıılıı cısco

Cisco Room Kit Wallmount with 65

| t EQX           | Unit:       | mm [inch] |
|-----------------|-------------|-----------|
| 5-inch displays | Sheet size: | A3        |
|                 | Scale:      | 1:25      |

Note: Figures in large brackets are approximate. The exact dimension depends on which screen model the customer has chosen.

ıılıılıı cısco

Cisco Room Kit Wallmount with 7

| it EQX          | Unit:       | mm [inch] |
|-----------------|-------------|-----------|
| 5-inch displays | Sheet size: | A3        |
|                 | Scale:      | 1:25      |