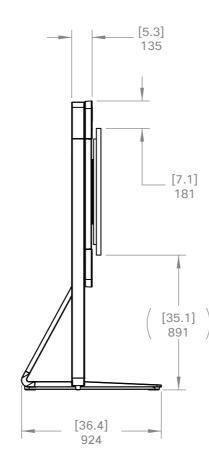

Note: Figures in large brackets are approximate. The exact dimension depends on which screen model the customer has chosen.

ıılııılıı cısco

Cisco Room Kit Floorstand with 65

| it EQX          | Unit:       | mm [inch] |
|-----------------|-------------|-----------|
| 5-inch displays | Sheet size: | A3        |
|                 | Scale:      | 1:25      |

| t EQX           | Unit:       | mm [inch] |
|-----------------|-------------|-----------|
| 5-inch displays | Sheet size: | A3        |
|                 | Scale:      | 1:25      |