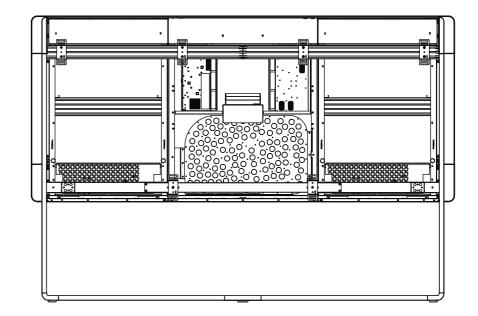

| t EQX           | Unit:       | mm [inch] |
|-----------------|-------------|-----------|
| 5-inch displays | Sheet size: | A3        |
|                 | Scale:      | 1:25      |