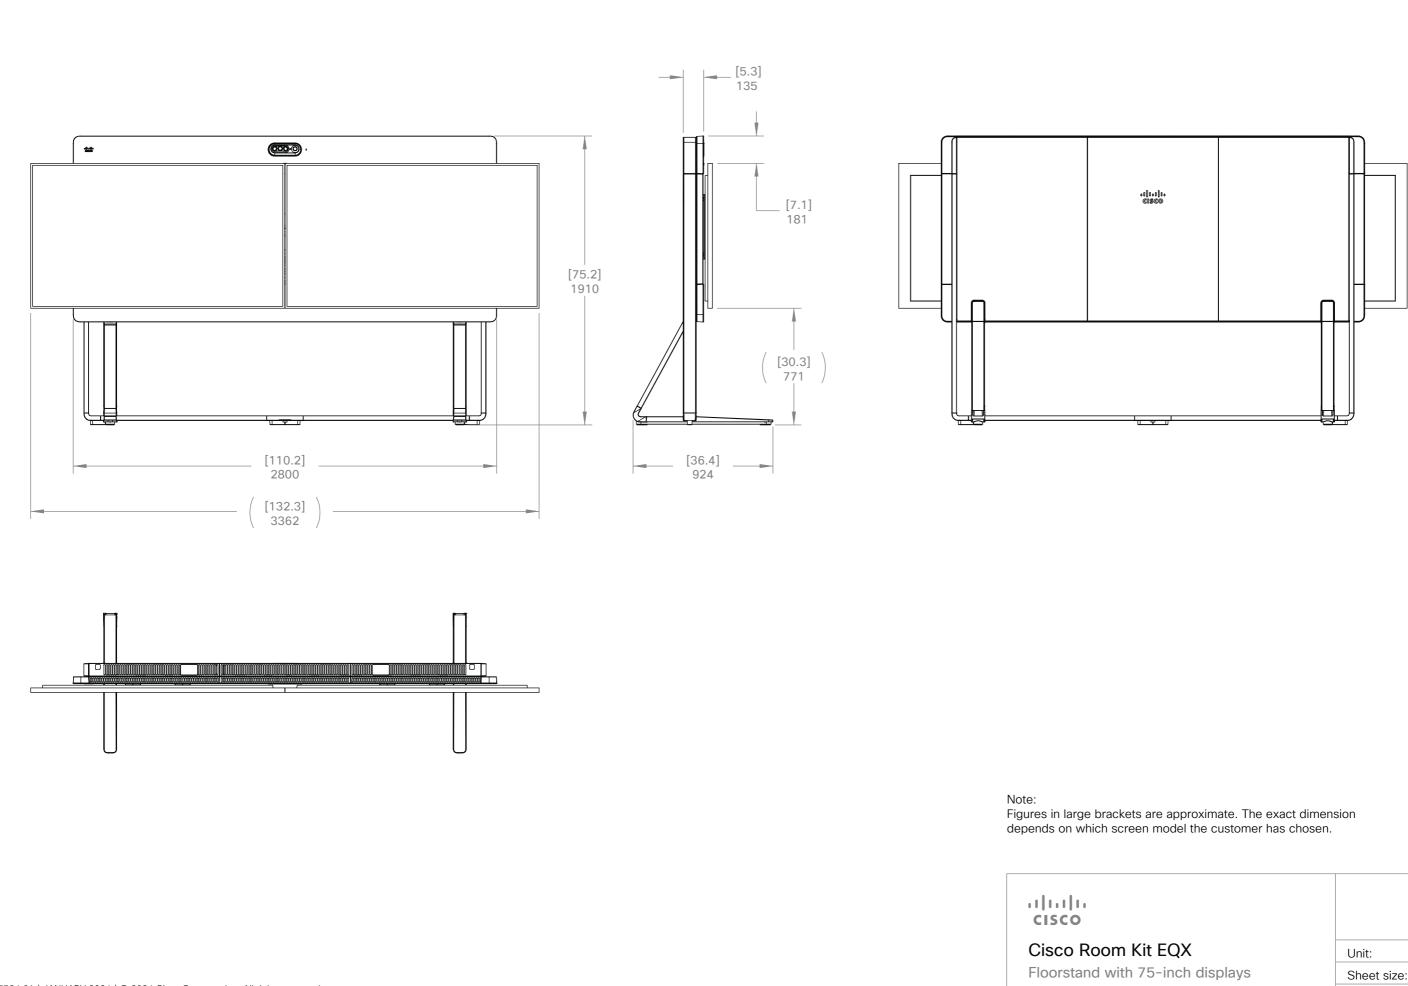

| t EQX           | Unit:       | mm [inch] |
|-----------------|-------------|-----------|
| 5-inch displays | Sheet size: | A3        |
|                 | Scale:      | 1:25      |