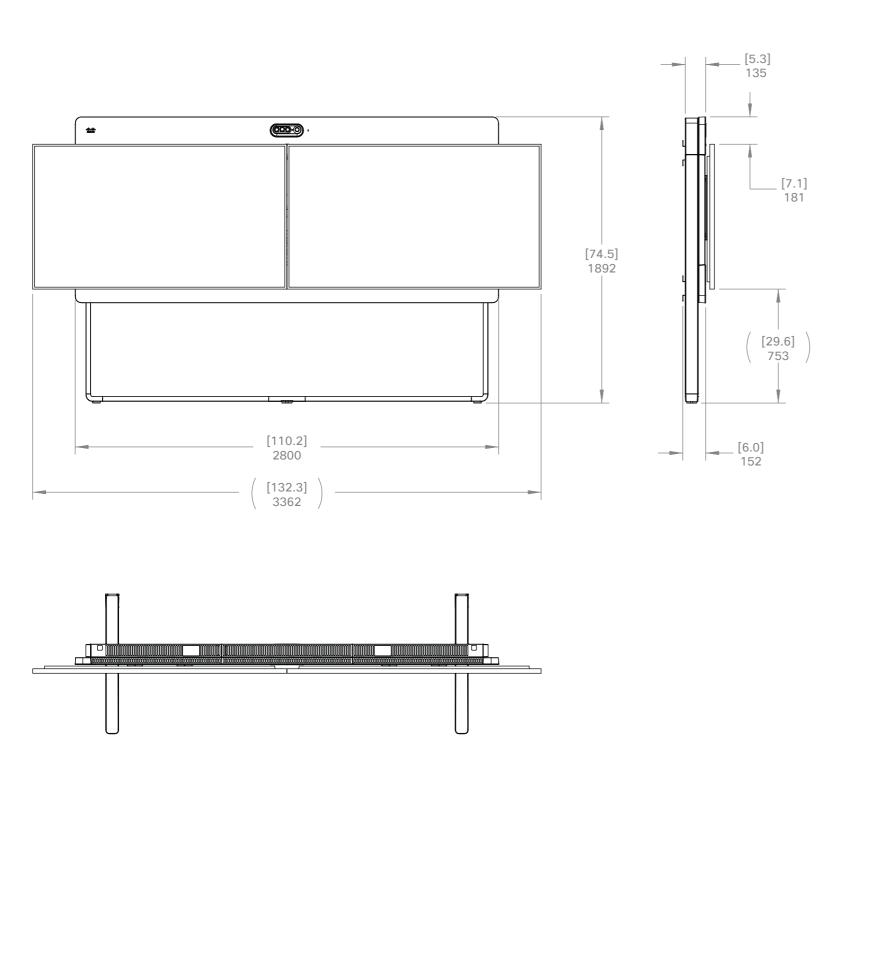

Note: Figures in large brackets are approximate. The exact dimension depends on which screen model the customer has chosen.

ıılııılıı cısco

Cisco Room Kit Floorstand with 65

| it EQX          | Unit:       | mm [inch] |
|-----------------|-------------|-----------|
| 5-inch displays | Sheet size: | A3        |
|                 | Scale:      | 1:25      |

| t EQX           | Unit:       | mm [inch] |
|-----------------|-------------|-----------|
| 5-inch displays | Sheet size: | A3        |
|                 | Scale:      | 1:25      |