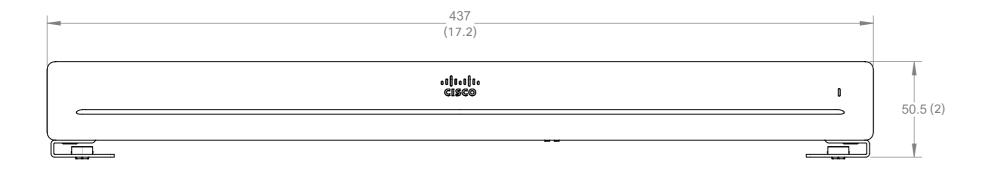

| 437<br>(17.2)      |                 |       |
|--------------------|-----------------|-------|
| ₀0≬0₀0≬0₀<br>€I\$© | <b>0</b> 43.5 ( | (1.7) |
|                    |                 |       |

đ

Cisco Codec

D15501.01 | NOVEMBER 2022 | © 2022 Cisco Systems, Inc. All rights reserved.

|      | Sheet 1 of 4           |                  |
|------|------------------------|------------------|
|      | European<br>projection | $\ominus \oplus$ |
| c EQ | Unit:                  | mm (in.)         |
|      | Sheet size:            | A3               |
|      | Scale:                 | 1:2              |
|      |                        |                  |