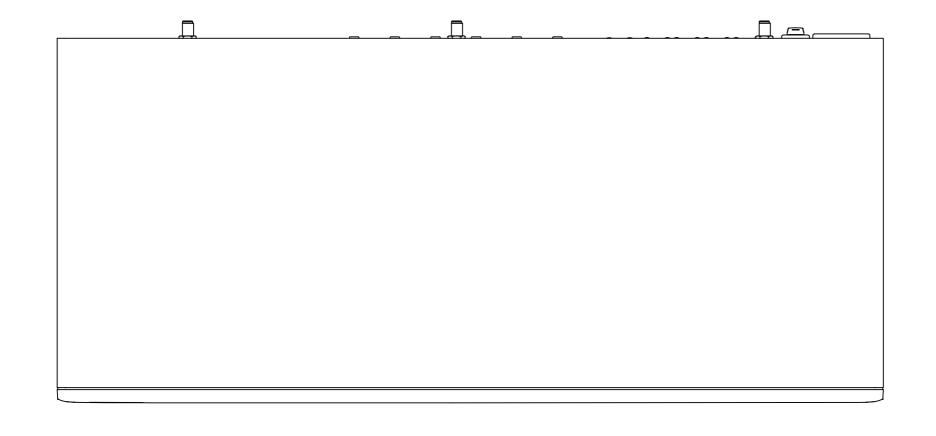

đ

Cisco Codec

D15501.01 | NOVEMBER 2022 | © 2022 Cisco Systems, Inc. All rights reserved.

| EQ Wall Mount | Sheet 2 of 4           |                  |  |
|---------------|------------------------|------------------|--|
|               | European<br>projection | $\ominus \oplus$ |  |
|               | Unit:                  | mm(in.)          |  |
|               | Sheet size:            | A3               |  |
|               | Scale:                 | 1:2              |  |
|               |                        |                  |  |