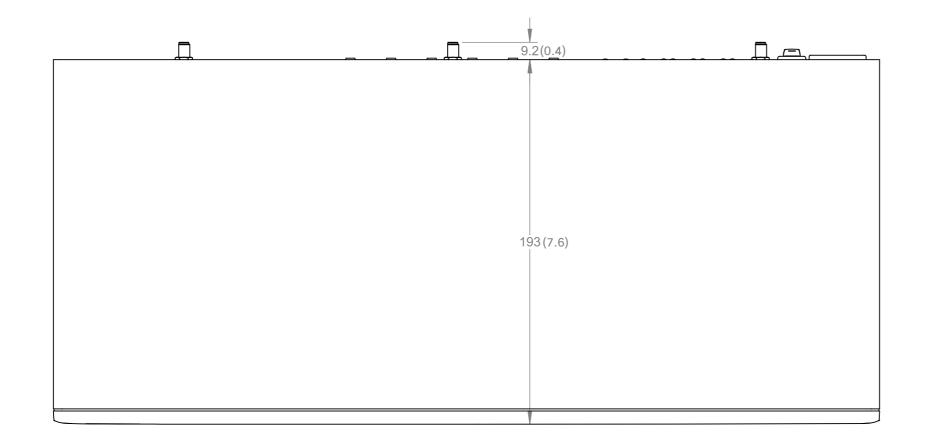

D15501.01 | NOVEMBER 2022 | © 2022 Cisco Systems, Inc. All rights reserved.

|      | Sheet 1 of 4           |                  |
|------|------------------------|------------------|
|      | European<br>projection | $\ominus \oplus$ |
| c EQ | Unit:                  | mm (in.)         |
|      | Sheet size:            | A3               |
|      | Scale:                 | 1:2              |
|      |                        |                  |