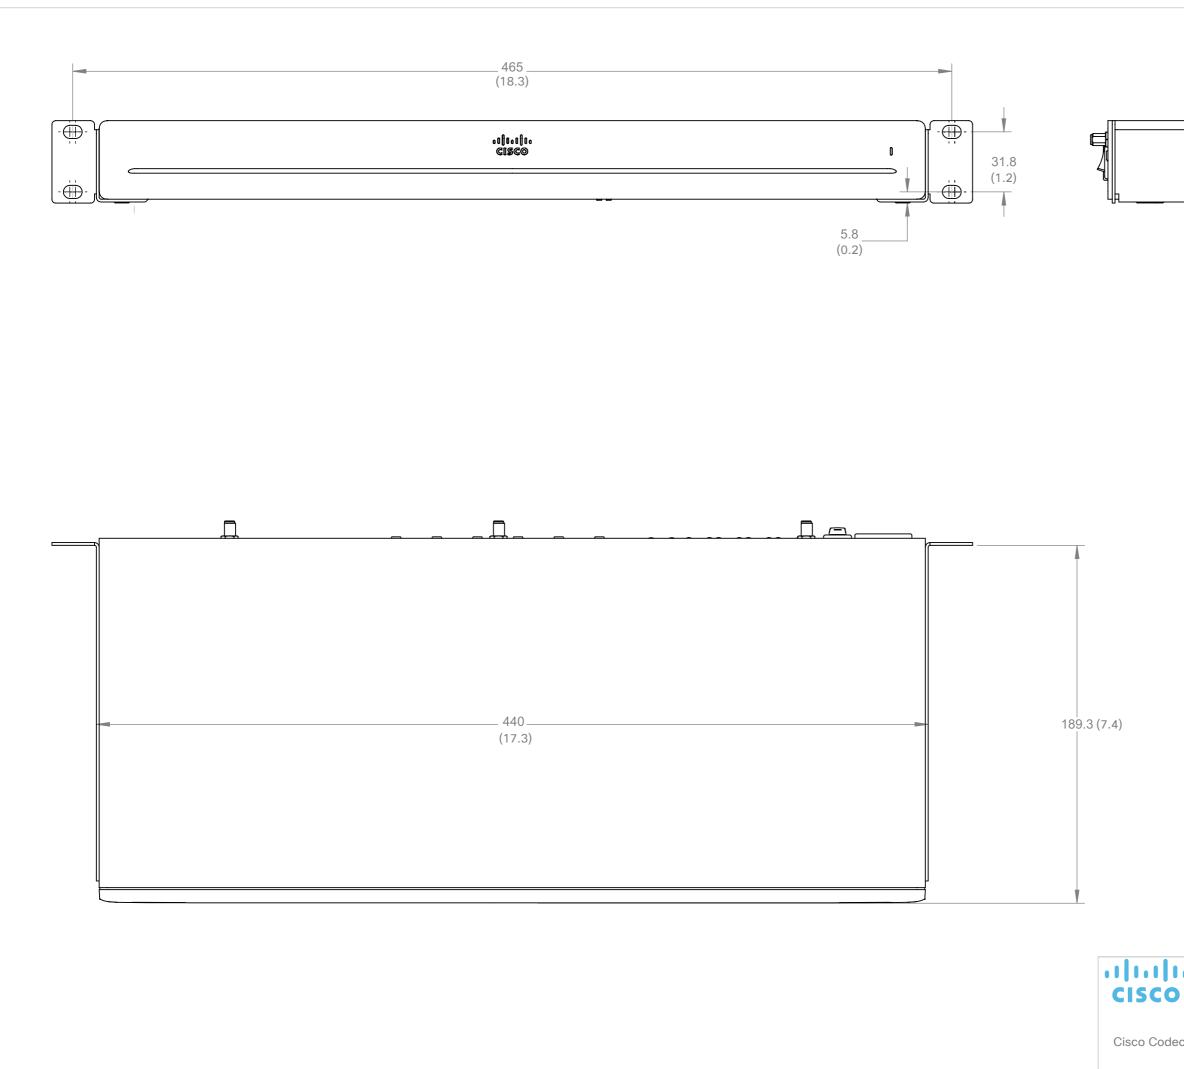

| •               | Sheet 4 of 4           |                  |  |
|-----------------|------------------------|------------------|--|
|                 | European<br>projection | $\ominus \oplus$ |  |
| c EQ Rack Mount | Unit:                  | mm(in.)          |  |
|                 | Sheet size:            | A3               |  |
|                 | Scale:                 | 1:2              |  |
|                 |                        |                  |  |