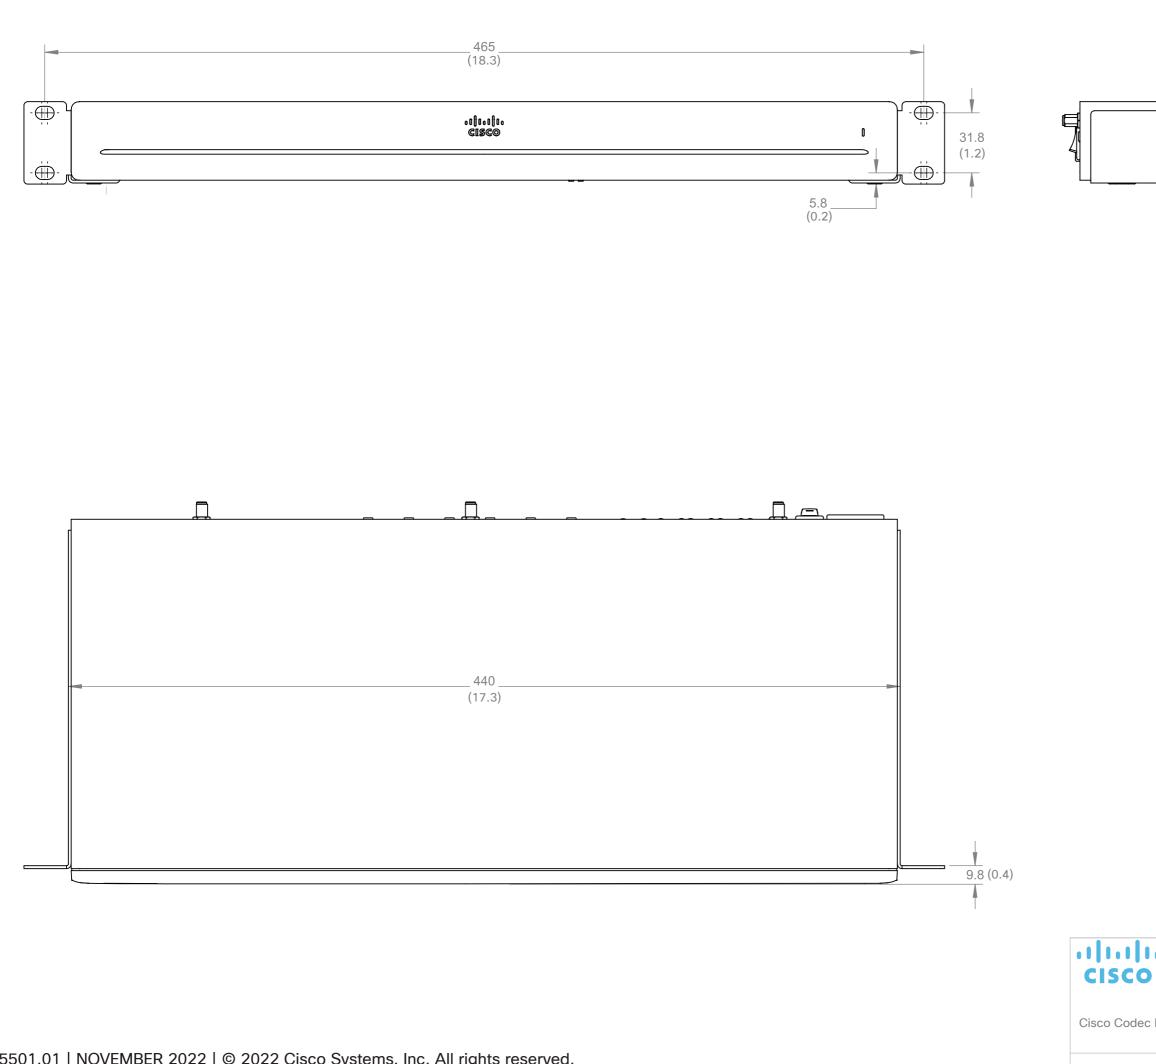

|               | Sheet 3 of 4        |                  |  |
|---------------|---------------------|------------------|--|
|               | European projection | $\ominus \oplus$ |  |
| EQ Rack Mount | Unit:               | mm(in.)          |  |
|               | Sheet size:         | A3               |  |
|               | Scale:              | 1:2              |  |
|               |                     |                  |  |