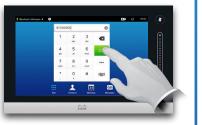

#### Using the list of contacts to call

0

To locate an entry, you may also scroll through a list as you would do on a smartphone. Tap to select an entry.