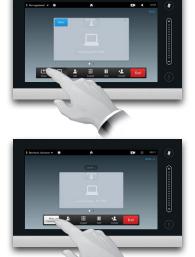

#### Method A (Multisite):

#### Method B (MultiWay/CUCM):

Search or dial in the usual way.

Place a new call in the usual way.

Tap **Add** to turn the current call into a conference.

Tap **Merge** to turn the current call into a conference.

×

Remove from History

Favorites.

Tap **END** to terminate the conference.

Repeat the procedure to add more participants.

Tap **END** to terminate the conference.