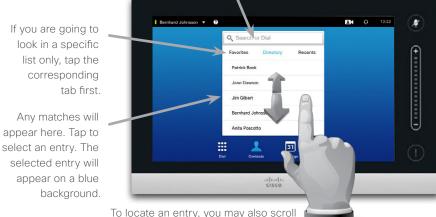

#### Using the list of contacts to call

0

To locate an entry, you may also scroll through a list as you would do on a smartphone. Tap to select an entry.

Quick Reference Guide

\*

Add to Favorites

Call Rate 1920 kbps

When an entry has been located and

selected the Call menu will appear.

Tap Call to place the call. There are

context sensitive, which means that

some options available. These are always

meaningless options are not shown. For

for entries already residing in the list of

example Add to Favorites is not available

2

EX60 & EX90

1+

Edit & Call