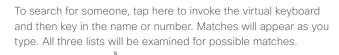

#### Using the list of contacts to call

0

To locate an entry, you may also scroll through a list as you would do on a smartphone. Tap to select an entry.