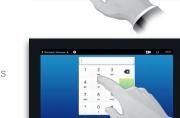

# 0

Tap **Dial**, as outlined.

# 2

Key in the number, as outlined.

09:07

# When the number has

been keyed in, tap the **Call** key to place the call. Tap ••• to gain access to more options.