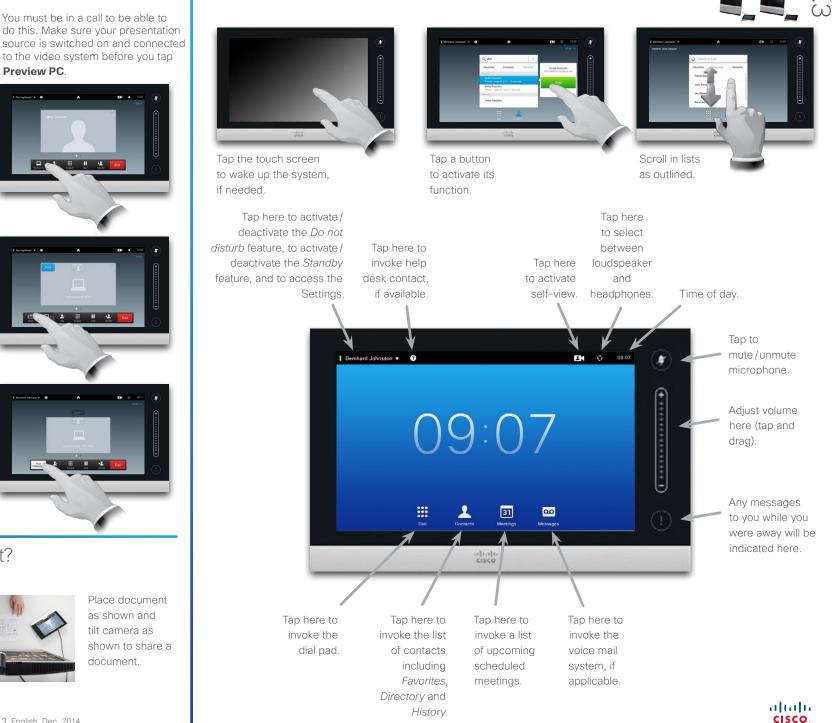

#### Sharing content

Tap Preview PC, as shown. Your desktop is not shared.

## 2

Tap Present. You should now see the presentation on the screen.

B

When the presentation is over, tap Stop Presenting.

Preview PC.

Want to share a document?

Place document as shown and tilt camera as shown to share a document.

## A tour of the Touch pad

Quick Reference Guide

EX60 & EX90