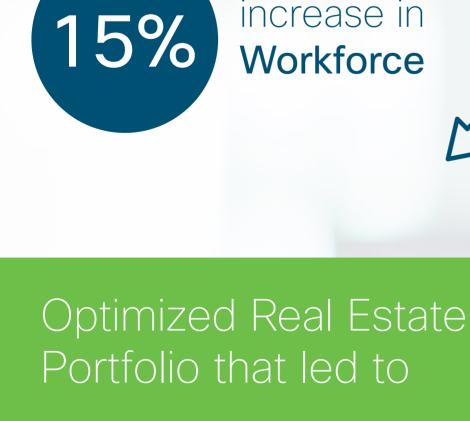

## decrease in increase in

30%

**Real Estate** 

**Portfolio** 

Closed

241

buildings

Increase

in Work/Life

Balance

in Safety

Incidents

in Employee Engagement 72%

Increase

Satisfaction New hires state the workplace had a positive impact in

decision to join Cisco

Increase

in Workplace

Incremental productivity through mobile devices and applications

To learn more about workplace transformation, visit http://collaborate.cisco.com/workplace