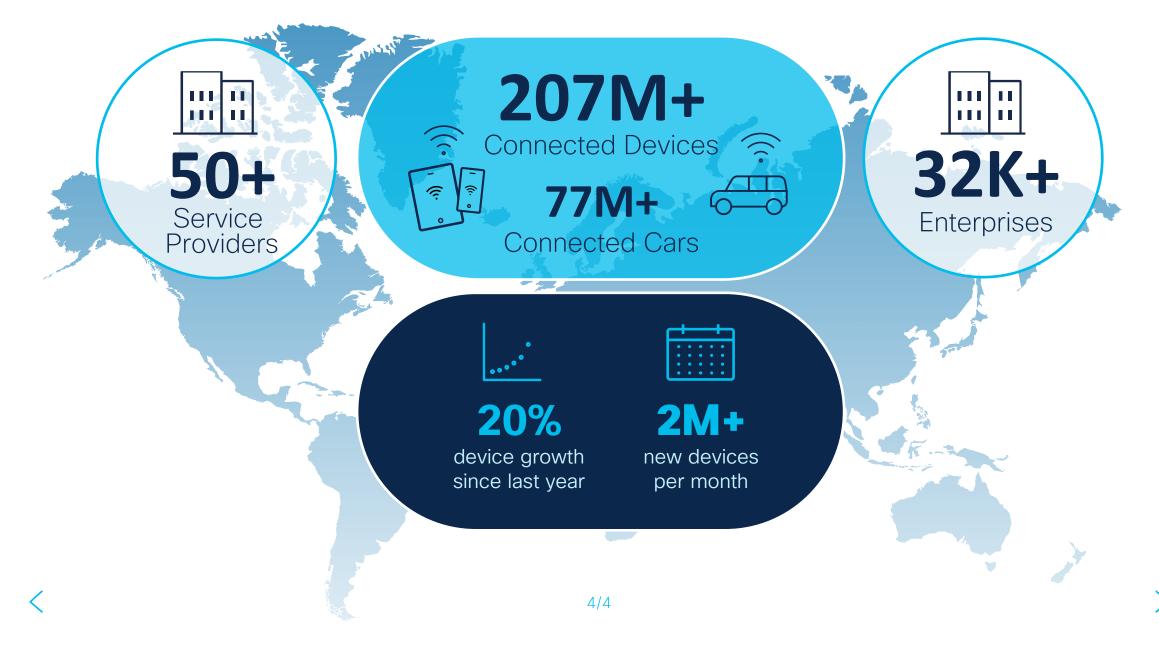

# Did you know?

- Cisco IoT Control Center is the global market leader in IoT cellular connectivity management platforms.
- Over 32,000 enterprise customers are using Cisco IoT Control Center.
- Cisco pioneered the IoT cellular connectivity management category and continues to innovate and grow the world-class capabilities of IoT Control Center.

There will be **3.74 billion** IoT devices connected to cellular networks by 2025<sup>1</sup>.

The global cellular IoT market will exceed **\$18.2B** by 2027<sup>2</sup>.