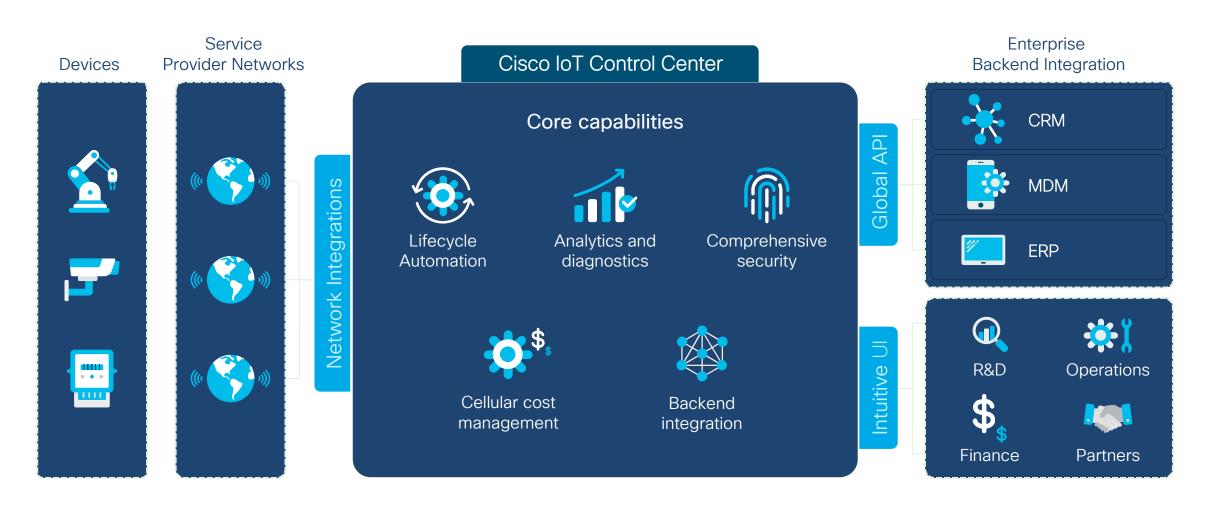

# Cisco's industry-leading SaaS platform for integrated automated connectivity management

(Get Started)

(1)

Cisco IoT Control Center leads the market

The Value

សៅ

**Increase operational efficiency and streamline operations** with a library of over 100 APIs to integrate directly into existing applications and systems from companies such as IBM, Microsoft, SAP, and Salesforce to name a few.