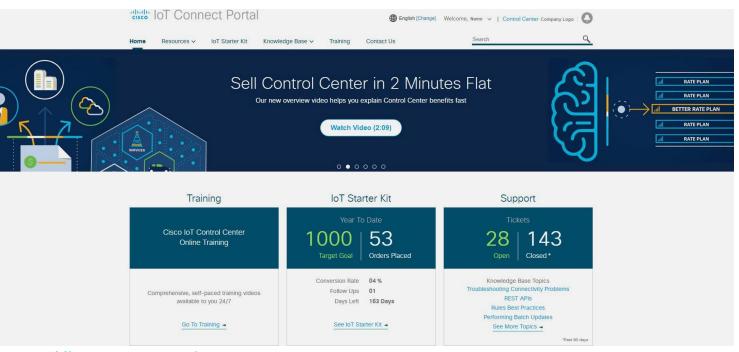

# What to do Next?

Get Started Today on the IoT Connect Portal!

- Get product information and training
- Download sales tools
- Order a Starter Kit for a Customer

<u>Open portal now ></u>

#### https://iotconnect.cisco.com

Offerings

Cisco IoT Connect Portal is a comprehensive partner portal that offers 24/7 on-demand access to everything an operator needs to become more informed and win IoT business.

#### Product Information

Find the latest information on IoT Control Center product offerings and features with our extensive library of product information.

#### > Training

Explore our training programs and take online classes to deepen product knowledge and increase your domain expertise.

#### Sales Tools

Access data sheets, sales presentations, success stories, and more to effectively promote IoT Control Center and grow your IoT business.