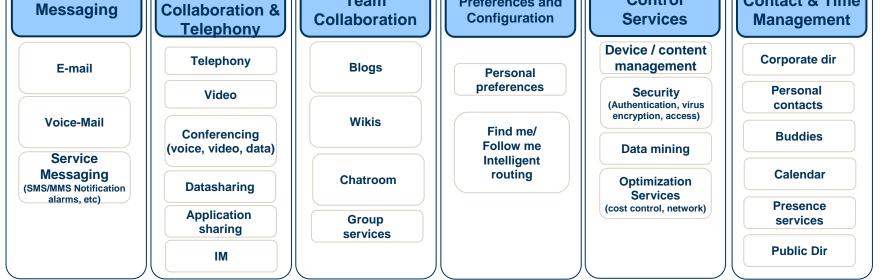

## Enterprise offering

NETWISE

## **Unified Communication offering**

ERICSSON 🔰