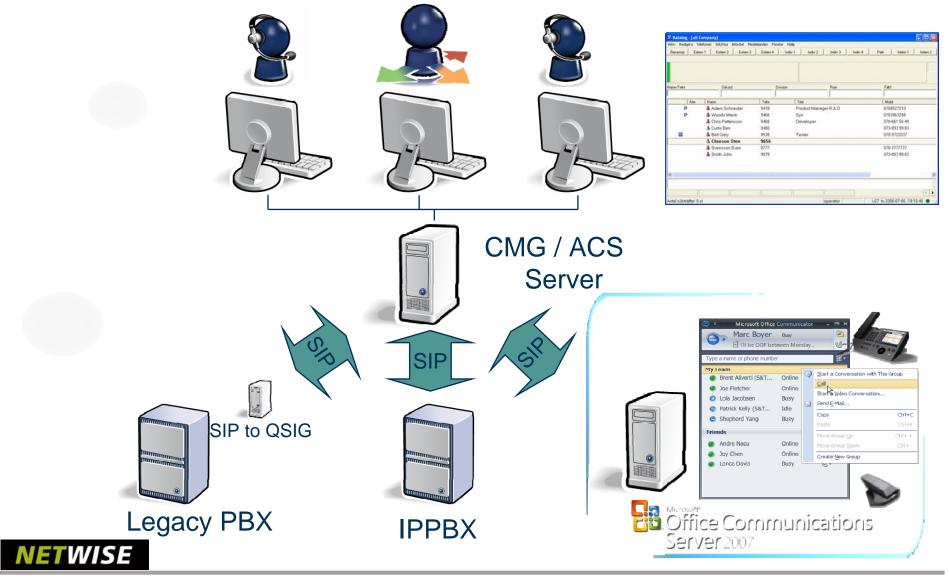

## ACS (Attendant Call Server)

- SIP based queue handling
- Presence (line state) via SIMPLE
- Support for multi PBX environment
  - CS1000 (Nortel), MX-ONE (Ericsson), CUCM (Cisco), OCS (Microsoft)
- Support for non SIP PBX via Gateway
- Report and monitoring tool for attendant service

## ACS (Attendant Call Server)