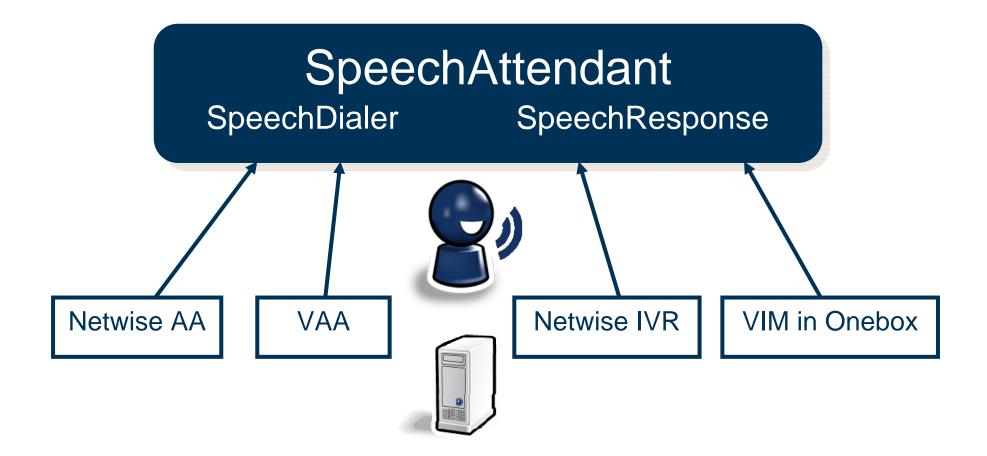

|          |                 |                 |           |
| <           |                            | 101      |                 |                 |           |
|             |                            |          |                 |                 |           |
| í           |                            |          |                 |                 |           |



## ACS (Attendant Call Server)

- SIP based queue handling
- Presence (line state) via SIMPLE
- Support for multi PBX environment
  - CS1000 (Nortel), MX-ONE (Ericsson), CUCM (Cisco), OCS (Microsoft)
- Support for non SIP PBX via Gateway
- Report and monitoring tool for attendant service



## ACS (Attendant Call Server)

#### Attendant Console (NOW)



## Netwise Attendant



## Netwise Speech





## Netwise application suite (EEPA)



## Takk for oppmerksomheten



### Bjørn Lensnes

ERICSSON 💋