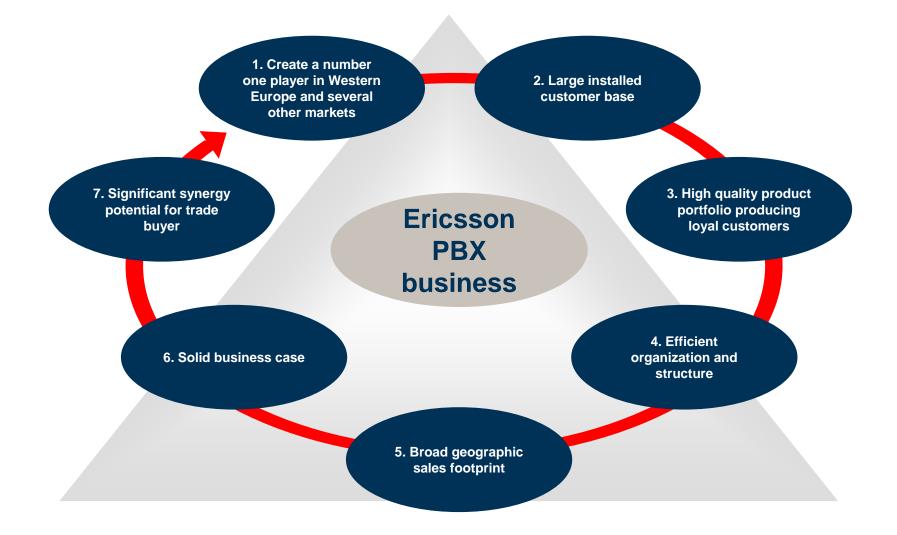

## Included in the sale to Aastra

- Complete organization
  - 630 employees worldwide including management
- Installed base of Enterprise customers and business users
  - 100 000 customers, 37 million shipped lines
- Complete Customer Premises Enterprise portfolio w PBX:es, terminals and applications
  - Products (IPRs)
- Complete in-direct channels setup
  - Partner Network
- Complete in-direct delivery machine
- Complete services setup

630 employees incl. mgnt

CPE Customer base

100 000 customers
37 m shipped lines

PBX and other CPE related portfolio
Complete in-direct channels setup

Partner Network
Delivery machine
Services setup