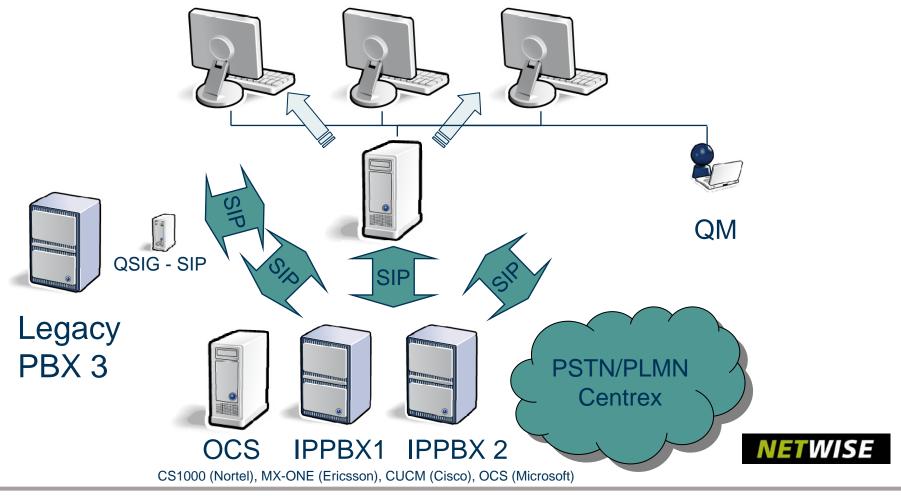

## ACS (Attendant Call Server)

- SIP based queue handling
- Presence (line state) via SIMPLE
- Support for multi PBX environment
  - CS1000 (Nortel), MX-ONE (Ericsson), CUCM (Cisco), OCS (Microsoft)
- Support for non SIP PBX via Gateway
- Report and monitoring tool for attendant service

## ACS (Attendant Call Server)