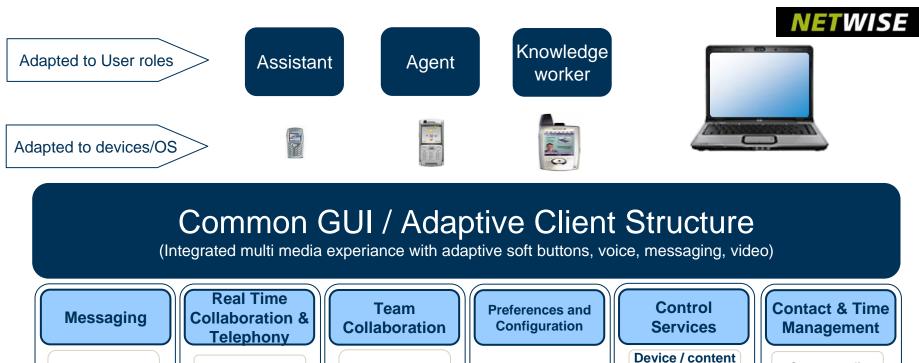

### **Unified Communication - solution**

### Netwise application suite "ALL PBX"

| NETWISE    | NETWISE             | NETWISE           | NETWISE              |
|------------|---------------------|-------------------|----------------------|
| Attendant  | Office<br>Users     | Speech            | Administrators       |
|            |                     |                   |                      |
| NOW 2007   | Office Web 2007     | SpeechDialer 2007 | Quality Manager 2007 |
| Visit 2007 | Calendar Conn. 2007 | IVR 6.1           |                      |
| CTC 2007   | Mobile Client 2007  |                   |                      |
|            | Mobile integration  |                   |                      |
|            | Snapware 2007       |                   |                      |
|            | PM CD 2007          |                   |                      |
|            |                     | 2                 |                      |