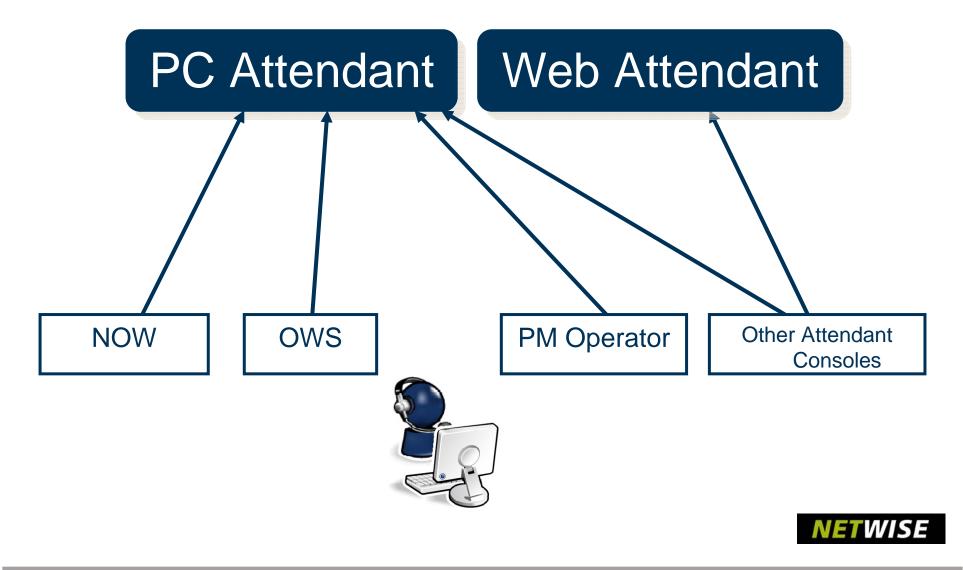

|
|             |                            |          |                 |                 |           |
| <           |                            | 101      |                 |                 |           |
|             |                            |          |                 |                 |           |
| í           |                            |          |                 |                 |           |



## ACS (Attendant Call Server)

- SIP based queue handling
- Presence (line state) via SIMPLE
- Support for multi PBX environment
  - CS1000 (Nortel), MX-ONE (Ericsson), CUCM (Cisco), OCS (Microsoft)
- Support for non SIP PBX via Gateway
- Report and monitoring tool for attendant service



## ACS (Attendant Call Server)

#### Attendant Console (NOW)



## Netwise Attendant



## Netwise Speech





## Netwise application suite (EEPA)



## Takk for oppmerksomheten



### Bjørn Lensnes

ERICSSON 💋