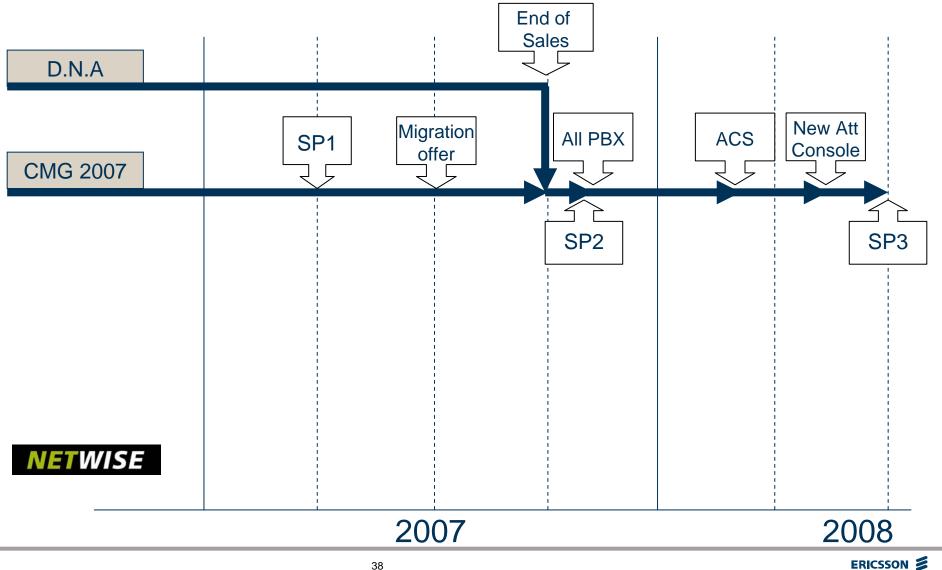

# CMG 2007 SP3

New Service Pack

Additional languages

UNICODE support

- LDAP support
  - LDAP search from Attendant (planned for Laguna-project), Office Web and PAPC
  - CMG as a LDAP Server (read only)
  - Improved synchronization
- Further CMG/Snapware integration
- Additional functions in PAPC for CMG
  - Call log, set and view message diversion
  - Personal number settings via Office Web (web page)
  - Display user misc fields
  - Auto Answer
  - SIP (new, not in D.N.A.)