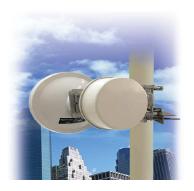

# Point to Point & Point to Multipoint

For the Point to Point or Point to Multipoint service, a receiver dish is installed on the two or more premises to be linked by the wireless leased line. The line transmits radio or microwave technology frequencies to a receiver, giving the same high quality as a fixed line.