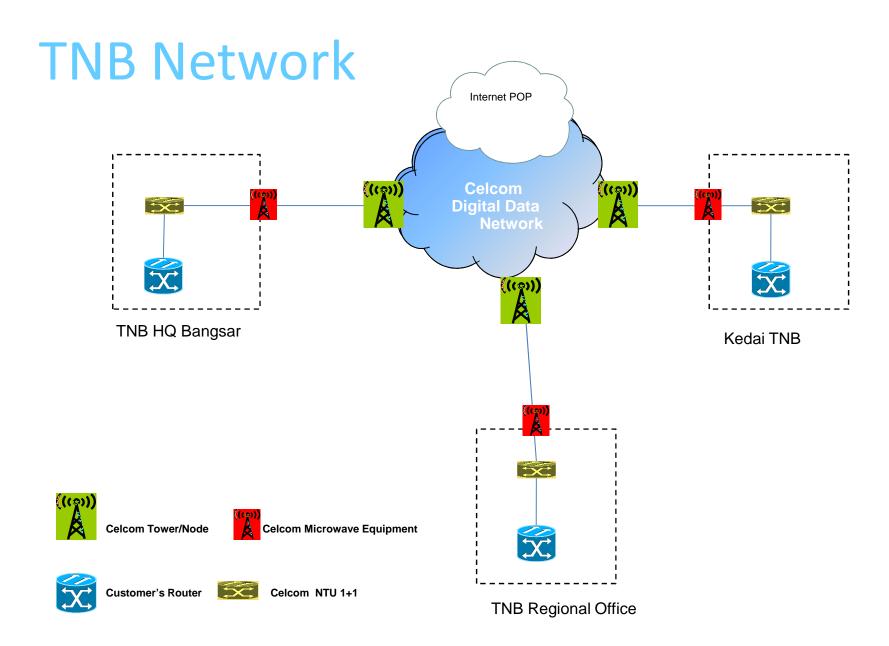

# Point to Point & Point to Multipoint

For the Point to Point or Point to Multipoint service, a receiver dish is installed on the two or more premises to be linked by the wireless leased line. The line transmits radio or microwave technology frequencies to a receiver, giving the same high quality as a fixed line.

Celcom's wireless leased line service is an excellent alternative to traditional fixed leased lines, particularly for those companies which are in remote locations or want a competitively priced wireless solution