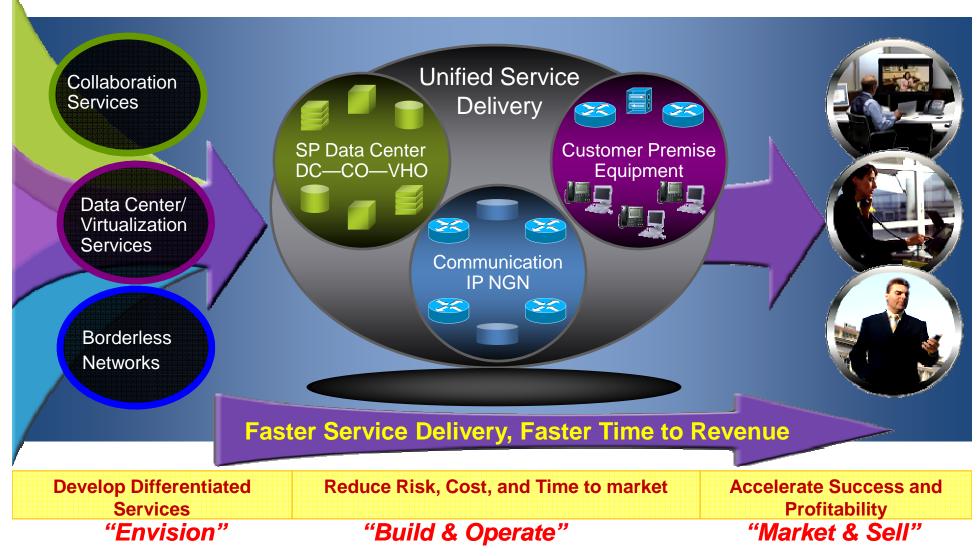

#### **Cisco Managed Service Architecture**

One platform for "Unified Services Delivery"

- Refine CapEx and OpEx for reduced TCO
- Improve asset utilization, ROI/ROA

#### Celcom - Cisco Smart Partnership

Managed Service Architecture - platform for "Unified Services Delivery"