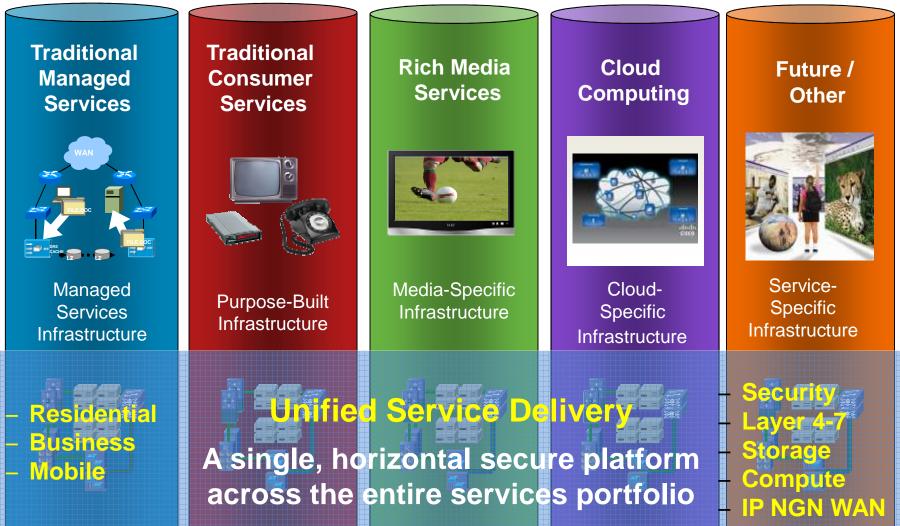

#### **Cisco Managed Service Architecture**

One platform for "Unified Services Delivery"

- Refine CapEx and OpEx for reduced TCO
- Improve asset utilization, ROI/ROA

#### Celcom - Cisco Smart Partnership

Managed Service Architecture - platform for "Unified Services Delivery"