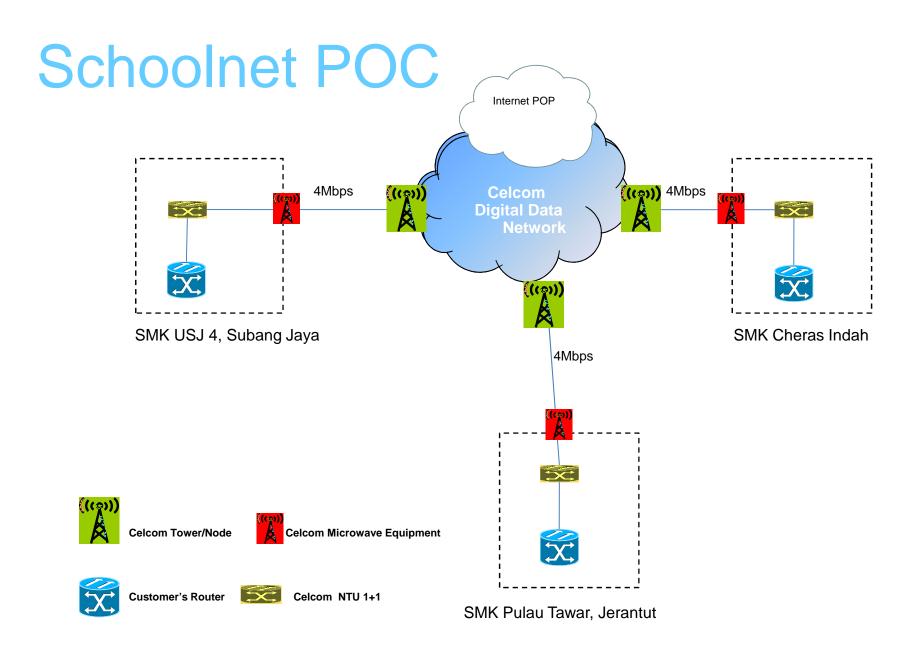

#### Celcom Wireless Leased Line

- Celcom Wireless Leased Line operating since 1994
- Celcom Wireless Leased Line is available either as a 'Point to Point' line facilitating the transfer of data between two or more offices or as an 'Internet Access' line via Celcom's Internet Point of Presence providing an office with a high-speed, reliable method of connecting to the internet.
- Each wireless leased line is dedicated to an individual company delivering a private and secure service, with uncontended access.
- Nationwide service coverage
- SLA 99.95%

Celcom's wireless leased line service is an excellent alternative to traditional fixed leased lines, particularly for those companies which are in remote locations or want a competitively priced wireless solution