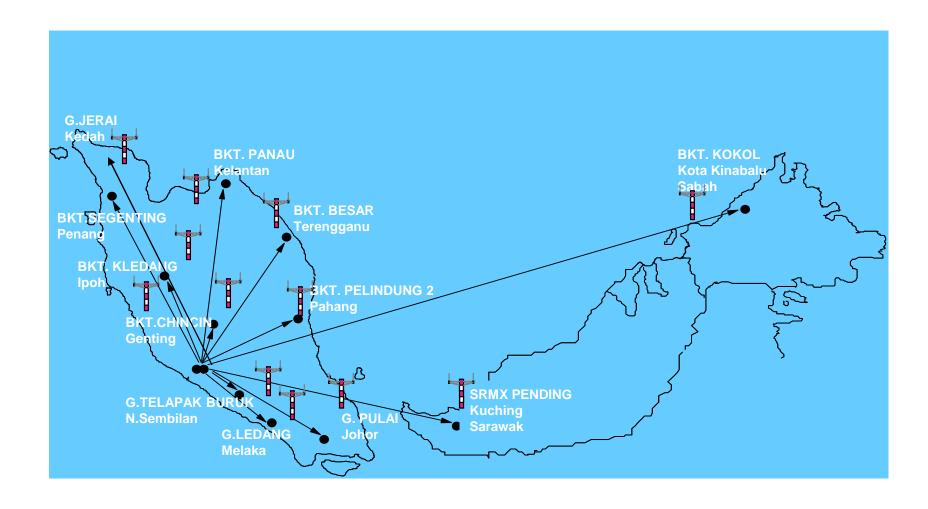

#### We have huge network reach

- Supported by extensive network coverage comprises of mixture of fiber optics, microwave and satellite earth station, Celcom will ensure your network getting the highest quality, priority and resiliency features.
- Your network will, in most cases be automatically rerouted to the next available shorter alternate path in the event of primary link failure.
- The routing decision is based upon real-time and transparent to the end-user