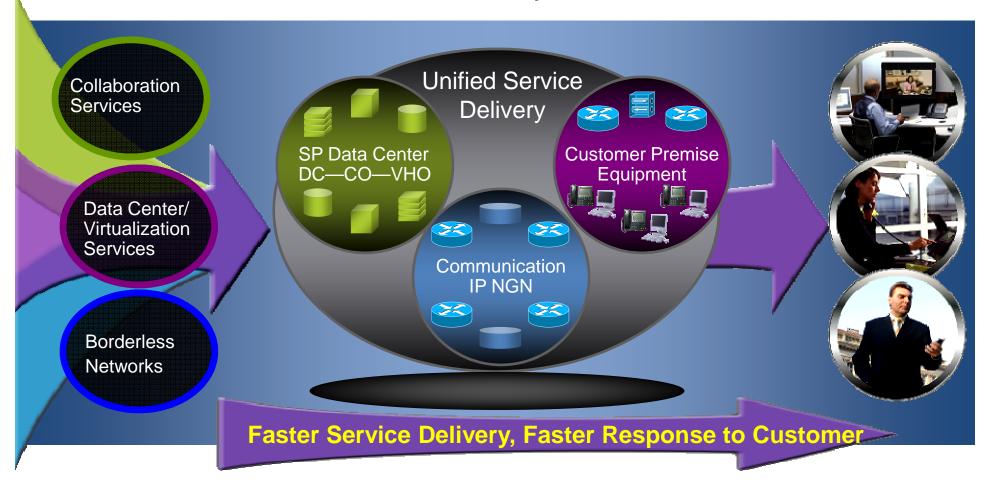

#### **Cisco Managed Service Architecture**

One platform for "Unified Services Delivery"

- Refine CapEx and OpEx for reduced TCO
- Improve asset utilization, ROI/ROA

#### Celcom - Cisco Smart Partnership

Managed Service Architecture - platform for "Unified Services Delivery"