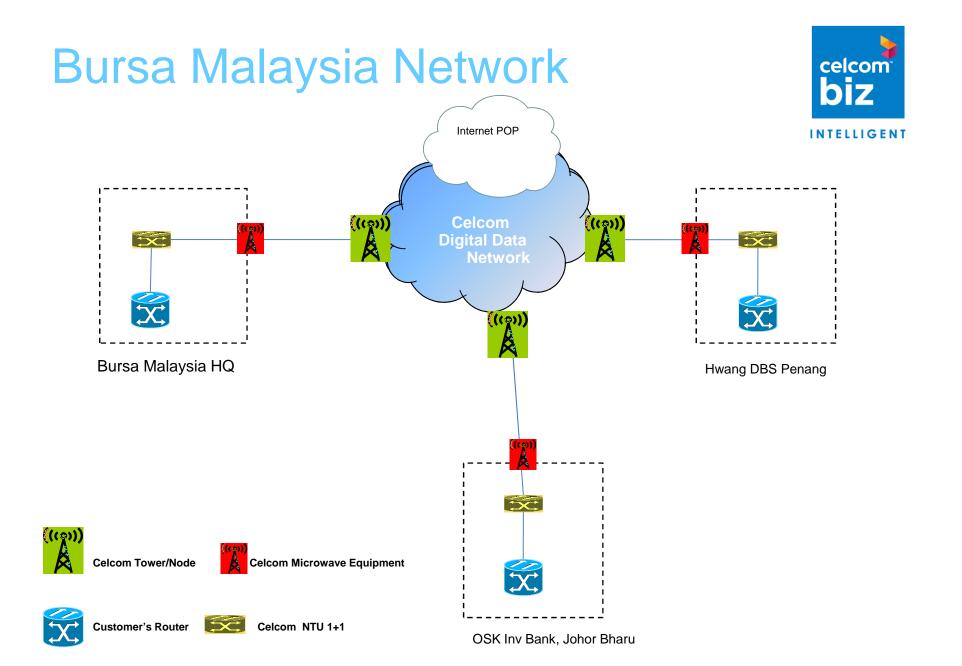

#### Celcom Wireless Leased Line

- Celcom Wireless Leased Line operating since 1994
- Celcom Wireless Leased Line is available either as a 'Point to Point' line facilitating the transfer of data between two or more offices or as an 'Internet Access' line via Celcom's Internet Point of Presence providing an office with a high-speed, reliable method of connecting to the internet.
- Each wireless leased line is dedicated to an individual company delivering a private and secure service, with uncontended access.
- Nationwide service coverage
- SLA 99.95%

Celcom's wireless leased line service is an excellent alternative to traditional fixed leased lines, particularly for those companies which are in remote locations or want a competitively priced wireless solution