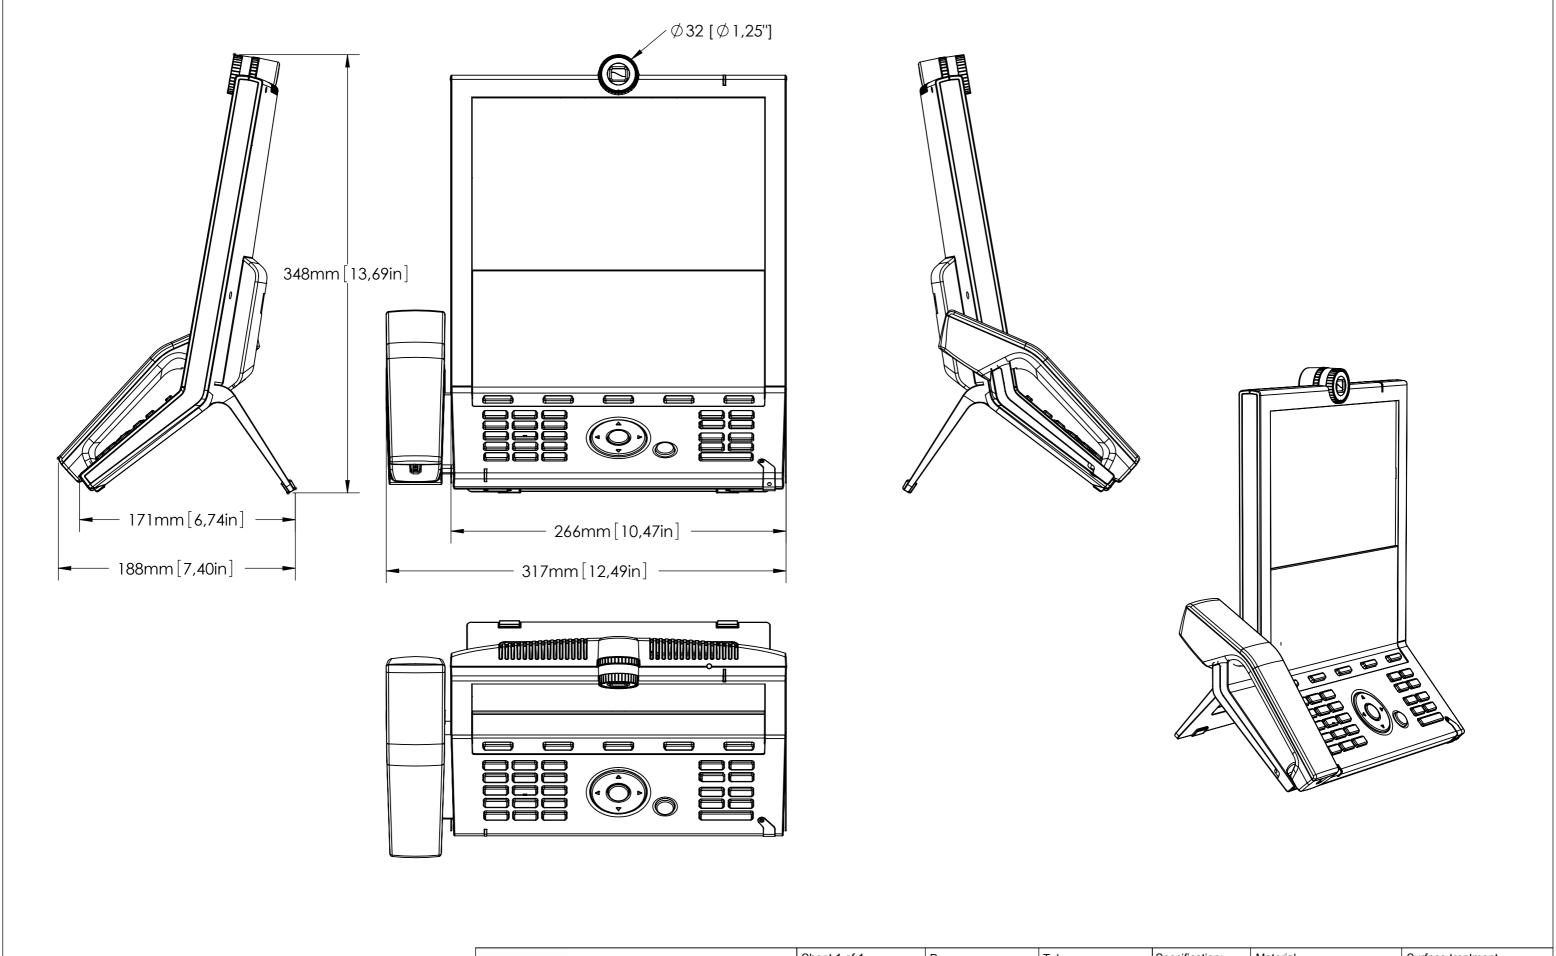

|   | rijurju                                     | Sheet 1 of 1        |    | Processes                          | Tolerances      | Specification:                         | Material          | Surface treatment |
|---|---------------------------------------------|---------------------|----|------------------------------------|-----------------|----------------------------------------|-------------------|-------------------|
|   |                                             | European projection | ∃⊕ | -                                  |                 | Type:<br>Manufacturer:<br>Type number: | -<br>-            | -                 |
|   | E20                                         |                     |    |                                    |                 | Thickness: